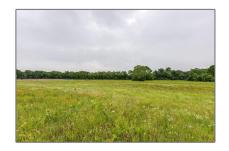

# Unimproved Land For sale

- TBD Baxter Well, McKinney, Texas 75071

## **Basic Details**

Property Type: Unimproved Land
Listing Type: For sale

MLS Number: 20626659

Price: \$1,250,000

Acreage: 5.04 Acre

## Address Map

| Country:       | USA                    |  |
|----------------|------------------------|--|
| State:         | TX                     |  |
| County:        | Collin                 |  |
| City:          | McKinney               |  |
| Subdivision:   | <b>Bloomdale Farms</b> |  |
| Zipcode:       | 75071                  |  |
| Street:        | Baxter Well            |  |
| Street Number: | TBD                    |  |
| Floor Number:  | 0                      |  |
| Longitude:     | W97° 18' 11.3''        |  |
| Latitude:      | N33° 15' 12.3''        |  |
|                |                        |  |