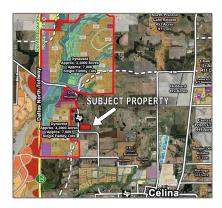

### Address Map

| Country:       | USA                     |  |
|----------------|-------------------------|--|
| State:         | TX                      |  |
| County:        | Collin                  |  |
| City:          | Celina                  |  |
| Subdivision:   | John Ragsdale<br>Survey |  |
| Zipcode:       | 75009                   |  |
| Street:        | Fm 455                  |  |
| Street Number: | 17256                   |  |
| Postal Code:   | 2154                    |  |
| Floor Number:  | 0                       |  |
| Longitude:     | W97° 10' 58.3"          |  |
| Latitude:      | N33° 21' 3''            |  |