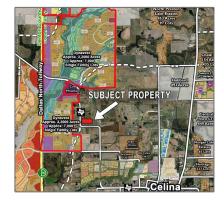

### Address Map

| Country:       | USA                     |  |
|----------------|-------------------------|--|
| State:         | TX                      |  |
| County:        | Collin                  |  |
| City:          | Celina                  |  |
| Subdivision:   | John Ragsdale<br>Survey |  |
| Zipcode:       | 75009                   |  |
| Street:        | Fm 455                  |  |
| Street Number: | 17256                   |  |
| Postal Code:   | 2154                    |  |
| Floor Number:  | 0                       |  |
| Longitude:     | W97° 10' 58.3"          |  |
| Latitude:      | N33° 21' 3''            |  |