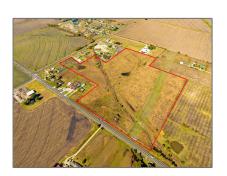

# Unimproved Land For sale

- 9 Fm 6, Nevada, Texas 75173

### Basic Details

| Property Type: | <b>Unimproved Land</b> |
|----------------|------------------------|
| Listing Type:  | For sale               |
| MLS Number:    | 20478978               |
| Price:         | <b>\$1,872,585</b>     |
| Acreage:       | 38.61 Acre             |

## Address Map

| Country:       | USA            |  |
|----------------|----------------|--|
| State:         | TX             |  |
| County:        | Collin         |  |
| City:          | Nevada         |  |
| Subdivision:   | na             |  |
| Zipcode:       | 75173          |  |
| Street:        | Fm 6           |  |
| Street Number: | 9              |  |
| Floor Number:  | 0              |  |
| Longitude:     | W97° 38' 20''  |  |
| Latitude:      | N33° 2' 31.8'' |  |