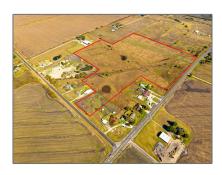

# Unimproved Land For sale

- 9 Fm 6, Nevada, Texas 75173

### Basic Details

| Property Type: | <b>Unimproved Land</b> |
|----------------|------------------------|
| Listing Type:  | For sale               |
| MLS Number:    | 20478978               |
| Price:         | <b>\$1,872,585</b>     |
| Acreage:       | 38.61 Acre             |

## Address Map

| Country:       | USA            |  |
|----------------|----------------|--|
| State:         | TX             |  |
| County:        | Collin         |  |
| City:          | Nevada         |  |
| Subdivision:   | na             |  |
| Zipcode:       | 75173          |  |
| Street:        | Fm 6           |  |
| Street Number: | 9              |  |
| Floor Number:  | 0              |  |
| Longitude:     | W97° 38' 20''  |  |
| Latitude:      | N33° 2' 31.8'' |  |