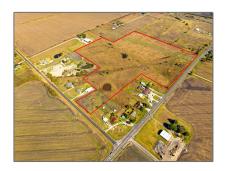

# Unimproved Land For sale

- 9 Fm 6, Nevada, Texas 75173

### Basic Details

| Property Type: | <b>Unimproved Land</b> |
|----------------|------------------------|
| Listing Type:  | For sale               |
| MLS Number:    | 20478978               |
| Price:         | <b>\$1,872,585</b>     |
| Acreage:       | 38.61 Acre             |

## Address Map

| Country:       | USA            |  |
|----------------|----------------|--|
| State:         | TX             |  |
| County:        | Collin         |  |
| City:          | Nevada         |  |
| Subdivision:   | na             |  |
| Zipcode:       | 75173          |  |
| Street:        | Fm 6           |  |
| Street Number: | 9              |  |
| Floor Number:  | 0              |  |
| Longitude:     | W97° 38' 20''  |  |
| Latitude:      | N33° 2' 31.8'' |  |