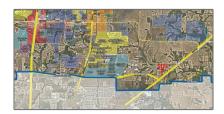

# Address Map

| Country:       | USA                     |  |
|----------------|-------------------------|--|
| State:         | TX                      |  |
| County:        | Collin                  |  |
| City:          | Anna                    |  |
| Subdivision:   | Sister Grove<br>Estates |  |
| Zipcode:       | 75409                   |  |
| Street:        | Sam Rayburn             |  |
| Street Number: | TBD                     |  |
| Floor Number:  | 0                       |  |
| Longitude:     | W97° 29' 29.5"          |  |
| Latitude:      | N33° 18' 57.2"          |  |