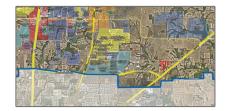

# Address Map

| Country:       | USA                     |  |
|----------------|-------------------------|--|
| State:         | TX                      |  |
| County:        | Collin                  |  |
| City:          | Anna                    |  |
| Subdivision:   | Sister Grove<br>Estates |  |
| Zipcode:       | 75409                   |  |
| Street:        | Sam Rayburn             |  |
| Street Number: | TBD                     |  |
| Floor Number:  | 0                       |  |
| Longitude:     | W97° 29' 29.5"          |  |
| Latitude:      | N33° 18' 57.2"          |  |