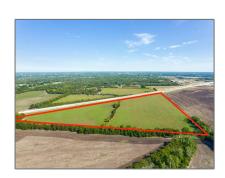

# Unimproved Land For sale

- 0000 Sam Rayburn, Anna, Texas 75409

#### Basic Details

| Property Type: | <b>Unimproved Land</b> |
|----------------|------------------------|
| Listing Type:  | For sale               |
| MLS Number:    | 20623730               |
| Price:         | \$7,000,000            |
| Acreage:       | 39.99 Acre             |

## Address Map

| Country:       | USA            |  |
|----------------|----------------|--|
| State:         | TX             |  |
| County:        | Collin         |  |
| City:          | Anna           |  |
| Subdivision:   | None           |  |
| Zipcode:       | 75409          |  |
| Street:        | Sam Rayburn    |  |
| Street Number: | 0000           |  |
| Floor Number:  | 0              |  |
| Longitude:     | W97° 32' 10.6" |  |
| Latitude:      | N33° 20' 36.9" |  |