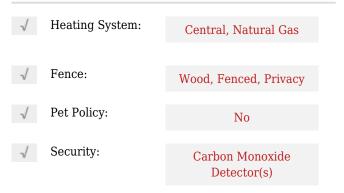

### Utilities: $\sqrt{}$ City water, City sewer, Curbs, Sidewalk, Community mailbox, Sewer Available, Cable Available Architectural Style: ~ Traditional Association Fee: \$180 Association Fee Quarterly Frequency: Community Playground, Greenbelt, Features: Sidewalks