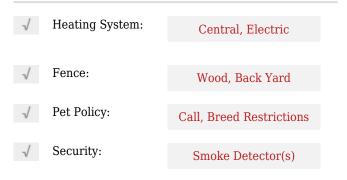

#### Additional Info

| $\checkmark$     | Utilities:             | City water, City sewer,<br>Co-op Electric                                             |  |
|------------------|------------------------|---------------------------------------------------------------------------------------|--|
|                  | Architectural Style:   | Traditional                                                                           |  |
| Association Fee: |                        | \$0                                                                                   |  |
| $\checkmark$     | Community<br>Features: | Club house, Community<br>pool, Park, Playground,<br>Community Sprinkler,<br>Sidewalks |  |
|                  | nentary<br>ol Name:    | Davis                                                                                 |  |
|                  | Exterior Features:     | Covered Patio/porch,                                                                  |  |