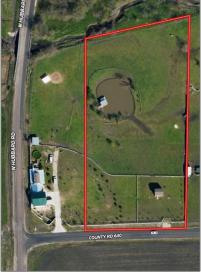

# Unimproved Land For sale

- 6331 County Road 640, Nevada, Texas 75173

## Address Map

| Country:       | USA                   |  |
|----------------|-----------------------|--|
| State:         | TX                    |  |
| County:        | Collin                |  |
| City:          | Nevada                |  |
| Subdivision:   | Samuel Pugh<br>Survey |  |
| Zipcode:       | 75173                 |  |
| Street:        | County Road 640       |  |
| Street Number: | 6331                  |  |
| Postal Code:   | 1273                  |  |
| Floor Number:  | 0                     |  |
| Longitude:     | W97° 40' 11.7''       |  |
| Latitude:      | N33° 3' 47.7''        |  |