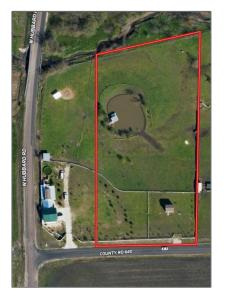

# Unimproved Land For sale

- 6331 County Road 640, Nevada, Texas 75173

## Address Map

| Country:       | USA                   |  |
|----------------|-----------------------|--|
| State:         | TX                    |  |
| County:        | Collin                |  |
| City:          | Nevada                |  |
| Subdivision:   | Samuel Pugh<br>Survey |  |
| Zipcode:       | 75173                 |  |
| Street:        | County Road 640       |  |
| Street Number: | 6331                  |  |
| Postal Code:   | 1273                  |  |
| Floor Number:  | 0                     |  |
| Longitude:     | W97° 40' 11.7''       |  |
| Latitude:      | N33° 3' 47.7''        |  |