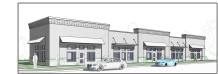

# **Retail For Rent**

4,336 Sqft - 702 Mcdonald, McKinney, Texas 75069







## Basic **Details**

| Property Type: | Retail     |  |
|----------------|------------|--|
| Listing Type:  | For Rent   |  |
| MLS Number:    | 20615610   |  |
| Price:         | \$38       |  |
| Square foot:   | 4,336 Sqft |  |
| Year Built:    | 2024       |  |
| Acreage:       | 0.17 Acre  |  |

#### Features

✓ Heating System:

Other

### Address Map

| Country:       | USA             |  |
|----------------|-----------------|--|
| State:         | ТХ              |  |
| County:        | Collin          |  |
| City:          | McKinney        |  |
| Subdivision:   | Shorts Add      |  |
| Zipcode:       | 75069           |  |
| Street:        | Mcdonald        |  |
| Street Number: | 702             |  |
| Postal Code:   | 6542            |  |
| Floor Number:  | 0               |