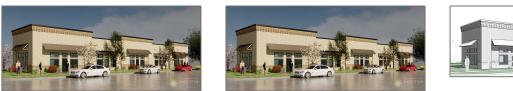

# **Retail For Rent**

4,336 Sqft - 702 Mcdonald, McKinney, Texas 75069







## Basic **Details**

| Property Type: | Retail     |  |
|----------------|------------|--|
| Listing Type:  | For Rent   |  |
| MLS Number:    | 20615610   |  |
| Price:         | \$38       |  |
| Square foot:   | 4,336 Sqft |  |
| Year Built:    | 2024       |  |
| Acreage:       | 0.17 Acre  |  |

#### Features

✓ Heating System:

Other

### Address Map

| Country:       | USA             |  |
|----------------|-----------------|--|
| State:         | ТХ              |  |
| County:        | Collin          |  |
| City:          | McKinney        |  |
| Subdivision:   | Shorts Add      |  |
| Zipcode:       | 75069           |  |
| Street:        | Mcdonald        |  |
| Street Number: | 702             |  |
| Postal Code:   | 6542            |  |
| Floor Number:  | 0