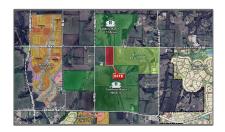

# Unimproved Land For sale - 4701 County Road 168, McKinney, Texas 75071

# Address Map

| Country:       | USA                    |  |
|----------------|------------------------|--|
| State:         | TX                     |  |
| County:        | Collin                 |  |
| City:          | McKinney               |  |
| Subdivision:   | D J Franklin Survey    |  |
| Zipcode:       | 75071                  |  |
| Street:        | <b>County Road 168</b> |  |
| Street Number: | 4701                   |  |
| Floor Number:  | 0                      |  |
| Longitude:     | W97° 18' 24.9''        |  |
| Latitude:      | N33° 16' 27.4''        |  |