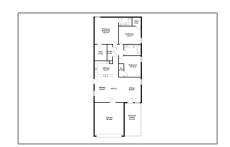

#### **Basic Details**

| Property Type: | Single Family<br>Residence |  |
|----------------|----------------------------|--|
| Listing Type:  | For Rent                   |  |
| MLS Number:    | 20607730                   |  |
| Price:         | \$2,020                    |  |
| Bedrooms:      | 3                          |  |
| Bathrooms:     | 2                          |  |
| Year Built:    | 2022                       |  |
| Acreage:       | 1,440 Acre                 |  |