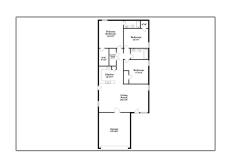

#### **Basic Details**

| Property Type: | Single Family<br>Residence |  |
|----------------|----------------------------|--|
| Listing Type:  | For Rent                   |  |
| MLS Number:    | 20606106                   |  |
| Price:         | \$2,085                    |  |
| Bedrooms:      | 3                          |  |
| Bathrooms:     | 2                          |  |
| Year Built:    | 2022                       |  |
| Acreage:       | <b>0.11 Acre</b>           |  |