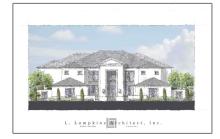

# Unimproved Land For sale

- 12 Noble Hill, Frisco, Texas 75033

#### **Basic Details**

| Property Type: | <b>Unimproved Land</b> |
|----------------|------------------------|
| Listing Type:  | For sale               |
| MLS Number:    | 20603559               |
| Price:         | \$1,995,000            |
| Acreage:       | 22,240 Acre            |