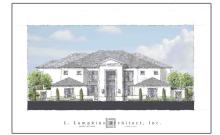

# Unimproved Land For sale

- 12 Noble Hill, Frisco, Texas 75033

#### **Basic Details**

| Property Type: | <b>Unimproved Land</b> |
|----------------|------------------------|
| Listing Type:  | For sale               |
| MLS Number:    | 20603559               |
| Price:         | \$1,995,000            |
| Acreage:       | 22,240 Acre            |