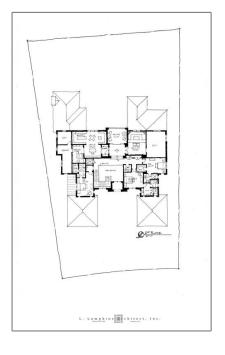

# Unimproved Land For sale

- 12 Noble Hill, Frisco, Texas 75033

#### **Basic Details**

| Property Type: | <b>Unimproved Land</b> |
|----------------|------------------------|
| Listing Type:  | For sale               |
| MLS Number:    | 20603559               |
| Price:         | \$1,995,000            |
| Acreage:       | 22,240 Acre            |