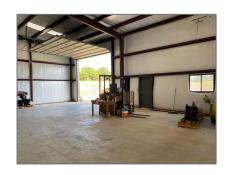

Parcel Number: **R617000205801** 

√

Parking Features:

Other, Additional Parking, Garage Double Latitude: **N33° 19' 57.8''** 

Door

| Property Type:               | <b>Commercial Sale</b> |
|------------------------------|------------------------|
| √ Roof:                      | Metal, Composition     |
| Status:                      | Active                 |
| SQFT Gross:                  | 47,000 Sqft            |
| SQFT Lot:                    | 50,311.80 Sqft         |
| Street Dir Prefix:           | N                      |
| Street Suffix:               | Road                   |
| Zoning:                      | Commercial             |
| Number Of<br>Parking Spaces: | 0                      |
| Fireplace:                   | 0                      |
| Garage:                      | 0                      |