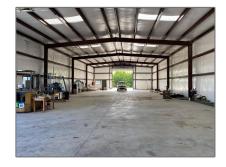

Parcel Number: **R617000205801** 

√

Parking Features:

Other, Additional Parking, Garage Double Latitude: **N33° 19' 57.8''** 

Door

| Property Type:               | <b>Commercial Sale</b> |
|------------------------------|------------------------|
| √ Roof:                      | Metal, Composition     |
| Status:                      | Active                 |
| SQFT Gross:                  | 47,000 Sqft            |
| SQFT Lot:                    | 50,311.80 Sqft         |
| Street Dir Prefix:           | N                      |
| Street Suffix:               | Road                   |
| Zoning:                      | Commercial             |
| Number Of<br>Parking Spaces: | 0                      |
| Fireplace:                   | 0                      |
| Garage:                      | 0                      |