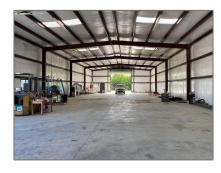

Parcel Number: **R617000205801** 

√

Parking Features:

Other, Additional Parking, Garage Double Latitude: **N33° 19' 57.8''** 

Door

| Property Type:               | <b>Commercial Sale</b> |
|------------------------------|------------------------|
| √ Roof:                      | Metal, Composition     |
| Status:                      | Active                 |
| SQFT Gross:                  | 47,000 Sqft            |
| SQFT Lot:                    | 50,311.80 Sqft         |
| Street Dir Prefix:           | N                      |
| Street Suffix:               | Road                   |
| Zoning:                      | Commercial             |
| Number Of<br>Parking Spaces: | 0                      |
| Fireplace:                   | 0                      |
| Garage:                      | 0                      |