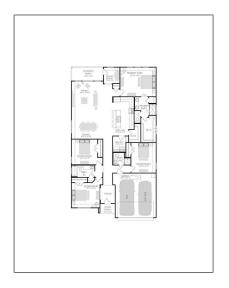

### **Basic Details**

**Single Family** Property Type: Residence Listing Type: For sale MLS Number: 20598523 \$364,900 Price: Bedrooms: 4 Bathrooms: 3 Year Built: 2024 **0.14** Acre Acreage: