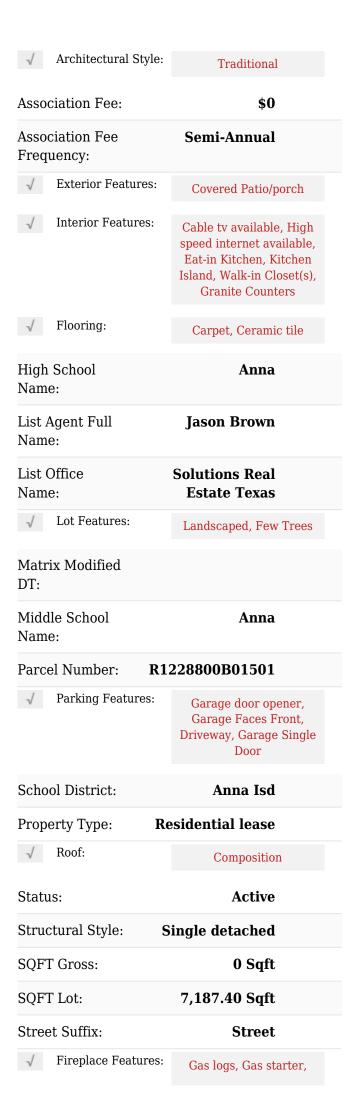

### **Features**

√ Heating System: Central, Natural Gas

√ Fence: Metal, Wood

✓ Pet Policy: Call, Breed Restrictions, Number Limit, Dogs Ok, Size Limit, Yes

## Additional Info

√

Utilities:

City water, City sewer, Underground utilities, All weather road, Individual water meter, Concrete, Curbs, Individual gas meter, Sidewalk, Cable Available

| Subdivision:   | Anna Crossing Ph<br>4b |  |
|----------------|------------------------|--|
| Zipcode:       | 75409                  |  |
| Street:        | Elizabeth              |  |
| Street Number: | 1512                   |  |
| Postal Code:   | 8235                   |  |
| Floor Number:  | 0                      |  |
| Longitude:     | W97° 27' 56.1''        |  |
| Latitude:      | N33° 19' 54.9''        |  |

Living Room, Ventless

Number Of Parking Spaces:

Fireplace: 1

Garage: 0