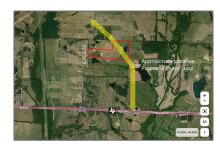

## Address Map

| Country:       | USA                    |  |
|----------------|------------------------|--|
| State:         | TX                     |  |
| County:        | Collin                 |  |
| City:          | Blue Ridge             |  |
| Subdivision:   | None                   |  |
| Zipcode:       | 75424                  |  |
| Street:        | <b>County Road 670</b> |  |
| Street Number: | 10790                  |  |
| Postal Code:   | 3302                   |  |
| Floor Number:  | 0                      |  |
| Longitude:     | W97° 39' 44.1''        |  |
| Latitude:      | N33° 18' 45''          |  |