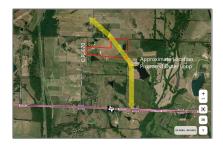

## Address Map

| Country:       | USA                    |  |
|----------------|------------------------|--|
| State:         | TX                     |  |
| County:        | Collin                 |  |
| City:          | Blue Ridge             |  |
| Subdivision:   | None                   |  |
| Zipcode:       | 75424                  |  |
| Street:        | <b>County Road 670</b> |  |
| Street Number: | 10790                  |  |
| Postal Code:   | 3302                   |  |
| Floor Number:  | 0                      |  |
| Longitude:     | W97° 39' 44.1''        |  |
| Latitude:      | N33° 18' 45''          |  |