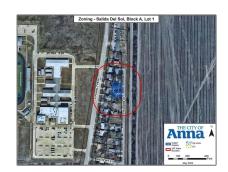

#### Address Map

| Country:       | USA          |
|----------------|--------------|
| State:         | TX           |
| County:        | Collin       |
| City:          | Anna         |
| Subdivision:   | 75 North Add |
| Zipcode:       | 75409        |
| Street:        | Riggins      |
| Street Number: | 1409         |
|                |              |

Other

√

Flooring:

Other

High School Name:

**Anna** 

| Postal Code:   | 3510           | Lot Size                 | 1         |
|----------------|----------------|--------------------------|-----------|
| Building Name: | Salida Del Sol | Dimensions:              | _         |
| Floor Number:  | 0              | List Agent Full<br>Name: | Jonny     |
| Longitude:     | W97° 27' 4.4'' | List Office              | Bray Real |
| Latitude:      | N33° 21' 40''  | Name:                    | Group     |
|                |                | Matrix Modified          |           |

| Lot Size<br>Dimensions:                                                               | 148x106                                                |
|---------------------------------------------------------------------------------------|--------------------------------------------------------|
| List Agent Full<br>Name:                                                              | Jonny Carter                                           |
| List Office<br>Name:                                                                  | Bray Real Estate<br>Group- Dallas                      |
| Matrix Modified DT:                                                                   |                                                        |
| Middle School<br>Name:                                                                | Anna                                                   |
| Parcel Number:                                                                        | R0799000010B1                                          |
| √ Parking Features:                                                                   | Other                                                  |
| School District:                                                                      | Anna Isd                                               |
| Property Type: Res                                                                    |                                                        |
| rroperty Type: <b>Re</b> s                                                            | sidential Income                                       |
| √ Roof:                                                                               | Composition                                            |
|                                                                                       |                                                        |
| √ Roof:                                                                               | Composition                                            |
| √ Roof: Status:                                                                       | Composition  Active                                    |
| Roof:  Status:  SQFT Gross:                                                           | Composition  Active  0 Sqft                            |
| Roof:  Status:  SQFT Gross:  SQFT Lot:                                                | Composition  Active  0 Sqft  15,115.32 Sqft            |
| Roof:  Status:  SQFT Gross:  SQFT Lot:  Street Dir Prefix:                            | Composition  Active  0 Sqft  15,115.32 Sqft  N         |
| Roof:  Status:  SQFT Gross:  SQFT Lot:  Street Dir Prefix:  Street Suffix:  Number Of | Composition  Active  0 Sqft  15,115.32 Sqft  N  Street |