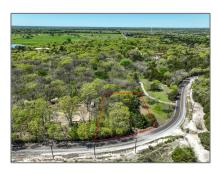

# Unimproved Land For sale - 15591 County Road 525, Anna, Texas 75409

# Address Map

| Country:       | USA                    |
|----------------|------------------------|
| State:         | TX                     |
| County:        | Collin                 |
| City:          | Anna                   |
| Subdivision:   | John Chalmers          |
| Zipcode:       | 75409                  |
| Street:        | <b>County Road 525</b> |
| Street Number: | 15591                  |
| Floor Number:  | 0                      |
| Longitude:     | W97° 33' 20.1''        |
| Latitude:      | N33° 23' 24.5"         |

## Additional Info

| √ Utilities:               | All weather road,<br>Overhead utilities,<br>Gravel/rock |  |  |
|----------------------------|---------------------------------------------------------|--|--|
| Association Fee:           | <b>\$0</b>                                              |  |  |
| Elementary<br>School Name: | Joe k bryant                                            |  |  |
| High School<br>Name:       | Anna                                                    |  |  |
| Lot Size                   | 43560                                                   |  |  |