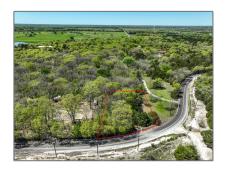

# Unimproved Land For sale - 15591 County Road 525, Anna, Texas 75409

# Address Map

| Country:       | USA                    |
|----------------|------------------------|
| State:         | TX                     |
| County:        | Collin                 |
| City:          | Anna                   |
| Subdivision:   | John Chalmers          |
| Zipcode:       | 75409                  |
| Street:        | <b>County Road 525</b> |
| Street Number: | 15591                  |
| Floor Number:  | 0                      |
| Longitude:     | W97° 33' 20.1''        |
| Latitude:      | N33° 23' 24.5"         |

## Additional Info

| √ Utilities:               | All weather road,<br>Overhead utilities,<br>Gravel/rock |  |  |
|----------------------------|---------------------------------------------------------|--|--|
| Association Fee:           | <b>\$0</b>                                              |  |  |
| Elementary<br>School Name: | Joe k bryant                                            |  |  |
| High School<br>Name:       | Anna                                                    |  |  |
| Lot Size                   | 43560                                                   |  |  |