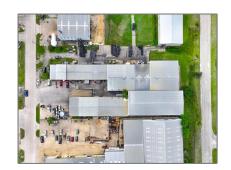

# Industrial For sale

38,285 Sqft - 1121 Industrial, Royse City, Texas 75189

#### **Basic Details**

 Property Type:
 Industrial

 Listing Type:
 For sale

 MLS Number:
 20595175

 Price:
 \$1,800,000

 Square foot:
 38,285 Sqft

 Year Built:
 1984

 Acreage:
 1.84 Acre