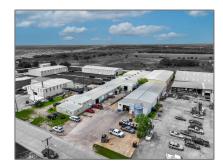

# Industrial For sale

38,285 Sqft - 1121 Industrial, Royse City, Texas 75189

#### **Basic Details**

 Property Type:
 Industrial

 Listing Type:
 For sale

 MLS Number:
 20595175

 Price:
 \$1,800,000

 Square foot:
 38,285 Sqft

 Year Built:
 1984

 Acreage:
 1.84 Acre