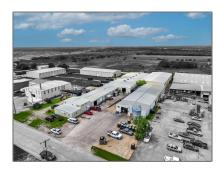

# Industrial For sale

38,285 Sqft - 1121 Industrial, Royse City, Texas 75189

#### **Basic Details**

 Property Type:
 Industrial

 Listing Type:
 For sale

 MLS Number:
 20595175

 Price:
 \$1,800,000

 Square foot:
 38,285 Sqft

 Year Built:
 1984

 Acreage:
 1.84 Acre