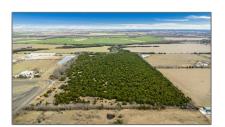

# Unimproved Land For sale

- TBD County Road 800, Royse City, Texas 75189

### **Basic Details**

Property Type: **Unimproved Land** Listing Type: For sale MLS Number: 20279041 Price: \$1,975,000 39.99 Acre Acreage:

### Address Map

| Country:       | USA                        |  |
|----------------|----------------------------|--|
| State:         | TX                         |  |
| County:        | Collin                     |  |
| City:          | Royse City                 |  |
| Subdivision:   | Jackson W Surv Abs<br>#986 |  |
| Zipcode:       | 75189                      |  |
| Street:        | <b>County Road 800</b>     |  |
| Street Number: | TBD                        |  |
| Floor Number:  | 0                          |  |
| Longitude:     | W97° 38' 8.9''             |  |
| Latitude:      | N33° 0' 16.5"              |  |
|                |                            |  |