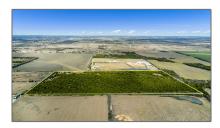

# Unimproved Land For sale

- TBD County Road 800, Royse City, Texas 75189

### **Basic Details**

Property Type: **Unimproved Land** Listing Type: For sale MLS Number: 20279041 Price: \$1,975,000 39.99 Acre Acreage:

### Address Map

| Country:       | USA                        |  |
|----------------|----------------------------|--|
| State:         | TX                         |  |
| County:        | Collin                     |  |
| City:          | Royse City                 |  |
| Subdivision:   | Jackson W Surv Abs<br>#986 |  |
| Zipcode:       | 75189                      |  |
| Street:        | <b>County Road 800</b>     |  |
| Street Number: | TBD                        |  |
| Floor Number:  | 0                          |  |
| Longitude:     | W97° 38' 8.9''             |  |
| Latitude:      | N33° 0' 16.5"              |  |
|                |                            |  |