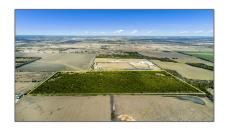

# Unimproved Land For sale

- TBD County Road 800, Royse City, Texas 75189

### **Basic Details**

Property Type: **Unimproved Land** Listing Type: For sale MLS Number: 20279041 Price: \$1,975,000 39.99 Acre Acreage:

### Address Map

| Country:       | USA                        |  |
|----------------|----------------------------|--|
| State:         | TX                         |  |
| County:        | Collin                     |  |
| City:          | Royse City                 |  |
| Subdivision:   | Jackson W Surv Abs<br>#986 |  |
| Zipcode:       | 75189                      |  |
| Street:        | <b>County Road 800</b>     |  |
| Street Number: | TBD                        |  |
| Floor Number:  | 0                          |  |
| Longitude:     | W97° 38' 8.9''             |  |
| Latitude:      | N33° 0' 16.5"              |  |
|                |                            |  |