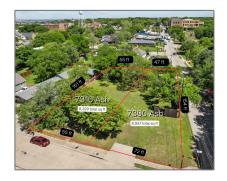

#### Basic Details

| Property Type: | <b>Unimproved Land</b> |
|----------------|------------------------|
| Listing Type:  | For sale               |
| MLS Number:    | 20591288               |
| Price:         | \$399,000              |
| Acreage:       | 8,987 Acre             |

## Address Map

| Country:       | USA                         |  |
|----------------|-----------------------------|--|
| State:         | TX                          |  |
| County:        | Collin                      |  |
| City:          | Frisco                      |  |
| Subdivision:   | Frisco Original<br>Donation |  |
| Zipcode:       | 75034                       |  |
| Street:        | Ash                         |  |
| Street Number: | 7300                        |  |
| Floor Number:  | 0                           |  |
| Longitude:     | W97° 8' 50.1''              |  |
| Latitude:      | N32° 55' 43.4''             |  |

| Name:                        |                                                          |  |
|------------------------------|----------------------------------------------------------|--|
| Lot Size<br>Dimensions:      | 151 x 72 x 47 x 151                                      |  |
| List Agent Full<br>Name:     | Matt Calloway                                            |  |
| List Office<br>Name:         | Calloway Real<br>Estate LLC                              |  |
| √ Lot Features:              | Corner Lot                                               |  |
| Matrix Modified DT:          |                                                          |  |
| Middle School<br>Name:       | Staley                                                   |  |
| Parcel Number:               | 9999999                                                  |  |
| School District:             | Frisco isd                                               |  |
| Property Type:               | Land                                                     |  |
| Status:                      | Active                                                   |  |
| SQFT Gross:                  | 0 Sqft                                                   |  |
| SQFT Lot:                    | 8,987 Sqft                                               |  |
| Street Suffix:               | Street                                                   |  |
| Zoning:                      | OTR zoning allows<br>for single family<br>home. there ar |  |
| Number Of<br>Parking Spaces: | 0                                                        |  |
| Fireplace:                   | 0                                                        |  |
| Garage:                      | 0                                                        |  |