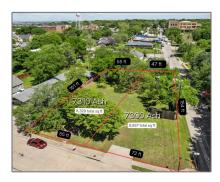

#### Basic Details

| Property Type: | <b>Unimproved Land</b> |
|----------------|------------------------|
| Listing Type:  | For sale               |
| MLS Number:    | 20591288               |
| Price:         | \$399,000              |
| Acreage:       | 8,987 Acre             |

## Address Map

| Country:       | USA                         |  |
|----------------|-----------------------------|--|
| State:         | TX                          |  |
| County:        | Collin                      |  |
| City:          | Frisco                      |  |
| Subdivision:   | Frisco Original<br>Donation |  |
| Zipcode:       | 75034                       |  |
| Street:        | Ash                         |  |
| Street Number: | 7300                        |  |
| Floor Number:  | 0                           |  |
| Longitude:     | W97° 8' 50.1''              |  |
| Latitude:      | N32° 55' 43.4''             |  |

| Name:                        |                                                          |  |
|------------------------------|----------------------------------------------------------|--|
| Lot Size<br>Dimensions:      | 151 x 72 x 47 x 151                                      |  |
| List Agent Full<br>Name:     | Matt Calloway                                            |  |
| List Office<br>Name:         | Calloway Real<br>Estate LLC                              |  |
| √ Lot Features:              | Corner Lot                                               |  |
| Matrix Modified DT:          |                                                          |  |
| Middle School<br>Name:       | Staley                                                   |  |
| Parcel Number:               | 9999999                                                  |  |
| School District:             | Frisco isd                                               |  |
| Property Type:               | Land                                                     |  |
| Status:                      | Active                                                   |  |
| SQFT Gross:                  | 0 Sqft                                                   |  |
| SQFT Lot:                    | 8,987 Sqft                                               |  |
| Street Suffix:               | Street                                                   |  |
| Zoning:                      | OTR zoning allows<br>for single family<br>home. there ar |  |
| Number Of<br>Parking Spaces: | 0                                                        |  |
| Fireplace:                   | 0                                                        |  |
| Garage:                      | 0                                                        |  |