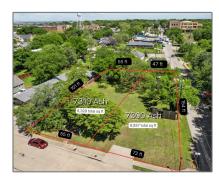

# Unimproved Land For sale

- 7310 Ash, Frisco, Texas 75034

### **Basic Details**

| Property Type: | <b>Unimproved Land</b> |  |
|----------------|------------------------|--|
| Listing Type:  | For sale               |  |
| MLS Number:    | 20591296               |  |
| Price:         | \$399,000              |  |
| Acreage:       | 8,329 Acre             |  |

## Address Map

| Country:       | USA                         |  |
|----------------|-----------------------------|--|
| State:         | TX                          |  |
| County:        | Collin                      |  |
| City:          | Frisco                      |  |
| Subdivision:   | Frisco Original<br>Donation |  |
| Zipcode:       | 75034                       |  |
| Street:        | Ash                         |  |
| Street Number: | 7310                        |  |
| Floor Number:  | 0                           |  |
| Longitude:     | W97° 10' 44.2''             |  |
| Latitude:      | N33° 8' 50''                |  |

### Additional Info

Utilities:

City water, City sewer, Concrete, Phone Available, Natural Gas Available, Electricity Available, Cable Available

Association Fee: \$0

Elementary Bright

School Name:

| High School<br>Name:         | Frisco                                                   |  |  |
|------------------------------|----------------------------------------------------------|--|--|
| Lot Size<br>Dimensions:      | 151 x 55                                                 |  |  |
| List Agent Full<br>Name:     | Matt Calloway                                            |  |  |
| List Office<br>Name:         | Calloway Real<br>Estate LLC                              |  |  |
| √ Lot Features:              | Interior lot                                             |  |  |
| Matrix Modified<br>DT:       |                                                          |  |  |
| Middle School<br>Name:       | Staley                                                   |  |  |
| Parcel Number:               | R1243402300101                                           |  |  |
| School District:             | Frisco isd                                               |  |  |
| Property Type:               | Land                                                     |  |  |
| Status:                      | Active                                                   |  |  |
| SQFT Gross:                  | 0 Sqft                                                   |  |  |
| SQFT Lot:                    | 8,329 Sqft                                               |  |  |
| Street Suffix:               | Street                                                   |  |  |
| Zoning:                      | OTR zoning allows<br>for single family<br>home. Architec |  |  |
| Number Of<br>Parking Spaces: | 0                                                        |  |  |
| Fireplace:                   | 0                                                        |  |  |
| Garage:                      | 0                                                        |  |  |