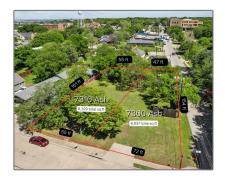

# Unimproved Land For sale

- 7310 Ash, Frisco, Texas 75034

### **Basic Details**

| Property Type: | <b>Unimproved Land</b> |  |
|----------------|------------------------|--|
| Listing Type:  | For sale               |  |
| MLS Number:    | 20591296               |  |
| Price:         | \$399,000              |  |
| Acreage:       | 8,329 Acre             |  |

## Address Map

| Country:       | USA                         |  |
|----------------|-----------------------------|--|
| State:         | TX                          |  |
| County:        | Collin                      |  |
| City:          | Frisco                      |  |
| Subdivision:   | Frisco Original<br>Donation |  |
| Zipcode:       | 75034                       |  |
| Street:        | Ash                         |  |
| Street Number: | 7310                        |  |
| Floor Number:  | 0                           |  |
| Longitude:     | W97° 10' 44.2''             |  |
| Latitude:      | N33° 8' 50''                |  |

### Additional Info

Utilities:

City water, City sewer, Concrete, Phone Available, Natural Gas Available, Electricity Available, Cable Available

Association Fee: \$0

Elementary Bright

School Name:

| High School<br>Name:         | Frisco                                                   |  |  |
|------------------------------|----------------------------------------------------------|--|--|
| Lot Size<br>Dimensions:      | 151 x 55                                                 |  |  |
| List Agent Full<br>Name:     | Matt Calloway                                            |  |  |
| List Office<br>Name:         | Calloway Real<br>Estate LLC                              |  |  |
| √ Lot Features:              | Interior lot                                             |  |  |
| Matrix Modified<br>DT:       |                                                          |  |  |
| Middle School<br>Name:       | Staley                                                   |  |  |
| Parcel Number:               | R1243402300101                                           |  |  |
| School District:             | Frisco isd                                               |  |  |
| Property Type:               | Land                                                     |  |  |
| Status:                      | Active                                                   |  |  |
| SQFT Gross:                  | 0 Sqft                                                   |  |  |
| SQFT Lot:                    | 8,329 Sqft                                               |  |  |
| Street Suffix:               | Street                                                   |  |  |
| Zoning:                      | OTR zoning allows<br>for single family<br>home. Architec |  |  |
| Number Of<br>Parking Spaces: | 0                                                        |  |  |
| Fireplace:                   | 0                                                        |  |  |
| Garage:                      | 0                                                        |  |  |