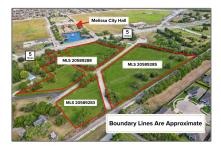

# Unimproved Land For sale

- 3306 Mckinney, Melissa, Texas 75454

#### Basic Details

| Property Type: | <b>Unimproved Land</b> |
|----------------|------------------------|
| Listing Type:  | For sale               |
| MLS Number:    | 20589288               |
| Price:         | \$3,495,000            |
| Acreage:       | <b>5.35 Acre</b>       |

## Address Map

| Country:       | USA               |  |
|----------------|-------------------|--|
| State:         | TX                |  |
| County:        | Collin            |  |
| City:          | Melissa           |  |
| Subdivision:   | D E W Babb Survey |  |
| Zipcode:       | 75454             |  |
| Street:        | Mckinney          |  |
| Street Number: | 3306              |  |
| Postal Code:   | 9677              |  |
| Floor Number:  | 0                 |  |
| Longitude:     | W97° 25' 45.5''   |  |
| Latitude:      | N33° 17' 30.3"    |  |