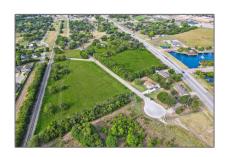

# Unimproved Land For sale

- 3306 Mckinney, Melissa, Texas 75454

#### Basic Details

| Property Type: | <b>Unimproved Land</b> |
|----------------|------------------------|
| Listing Type:  | For sale               |
| MLS Number:    | 20589288               |
| Price:         | \$3,495,000            |
| Acreage:       | <b>5.35 Acre</b>       |

## Address Map

| Country:       | USA               |  |
|----------------|-------------------|--|
| State:         | TX                |  |
| County:        | Collin            |  |
| City:          | Melissa           |  |
| Subdivision:   | D E W Babb Survey |  |
| Zipcode:       | 75454             |  |
| Street:        | Mckinney          |  |
| Street Number: | 3306              |  |
| Postal Code:   | 9677              |  |
| Floor Number:  | 0                 |  |
| Longitude:     | W97° 25' 45.5''   |  |
| Latitude:      | N33° 17' 30.3"    |  |