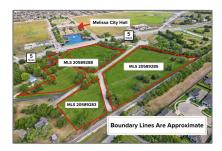

# Unimproved Land For sale

- 3306 Mckinney, Melissa, Texas 75454

#### Basic Details

| Property Type: | <b>Unimproved Land</b> |
|----------------|------------------------|
| Listing Type:  | For sale               |
| MLS Number:    | 20589288               |
| Price:         | \$3,495,000            |
| Acreage:       | <b>5.35 Acre</b>       |

## Address Map

| Country:       | USA               |  |
|----------------|-------------------|--|
| State:         | TX                |  |
| County:        | Collin            |  |
| City:          | Melissa           |  |
| Subdivision:   | D E W Babb Survey |  |
| Zipcode:       | 75454             |  |
| Street:        | Mckinney          |  |
| Street Number: | 3306              |  |
| Postal Code:   | 9677              |  |
| Floor Number:  | 0                 |  |
| Longitude:     | W97° 25' 45.5''   |  |
| Latitude:      | N33° 17' 30.3"    |  |