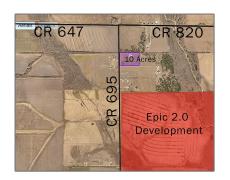

# Improved Land For sale

- 3977 County Road 695, Farmersville, Texas 75442

#### Address Map

| Country:       | USA               |  |
|----------------|-------------------|--|
| State:         | TX                |  |
| County:        | Collin            |  |
| City:          | Farmersville      |  |
| Subdivision:   | John Davis Survey |  |
| Zipcode:       | 75442             |  |
| Street:        | County Road 695   |  |
| Street Number: | 3977              |  |
| Postal Code:   | 8306              |  |
| Floor Number:  | 0                 |  |
| Longitude:     | W97° 41' 49''     |  |
| Latitude:      | N33° 5' 48.6"     |  |