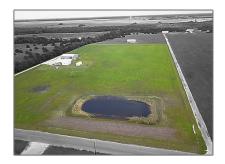

# Improved Land For sale

- 3977 County Road 695, Farmersville, Texas 75442

#### **Basic Details**

| Property Type: | <b>Improved Land</b> |  |
|----------------|----------------------|--|
| Listing Type:  | For sale             |  |
| MLS Number:    | 20587897             |  |
| Price:         | \$1,200,000          |  |
| Year Built:    | 2005                 |  |
| Acreage:       | 10.07 Acre           |  |

### Additional Info

Utilities:

Asphalt, All weather road, Co-op water, Septic, Electricity Connected, Co-op Electric

Association Fee: **\$0** 

High School

**Community** 

Name:

| List Agent Full<br>Name:     | Sara Thomas                                             |
|------------------------------|---------------------------------------------------------|
| List Office<br>Name:         | CENTURY 21 Judge<br>Fite Co.                            |
| √ Lot Features:              | Acreage, Pasture, Tank/<br>pond, Cleared                |
| Matrix Modified DT:          |                                                         |
| Middle School<br>Name:       | Leland Edge                                             |
| Parcel Number:               | R625300200301                                           |
| School District:             | <b>Community Isd</b>                                    |
| Property Type:               | Land                                                    |
| Status:                      | Active                                                  |
| SQFT Gross:                  | 0 Sqft                                                  |
| SQFT Lot:                    | 438,649.20 Sqft                                         |
| Zoning:                      | Currently zoned as<br>Farm and Ranch<br>Single Family - |
| Number Of<br>Parking Spaces: | 0                                                       |
| Fireplace:                   | 0                                                       |
| Garage:                      | 0                                                       |
|                              |                                                         |