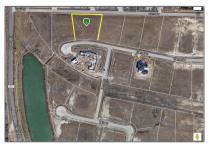

## Address Map

| Country:       | USA                      |  |
|----------------|--------------------------|--|
| State:         | TX                       |  |
| County:        | Collin                   |  |
| City:          | Parker                   |  |
| Subdivision:   | Reserve At<br>Southridge |  |
| Zipcode:       | 75002                    |  |
| Street:        | Frenzel                  |  |
| Street Number: | 5805                     |  |
| Postal Code:   | 6411                     |  |
| Floor Number:  | 0                        |  |
| Longitude:     | W97° 22' 54''            |  |
| Latitude:      | N33° 4' 2.7''            |  |
|                |                          |  |