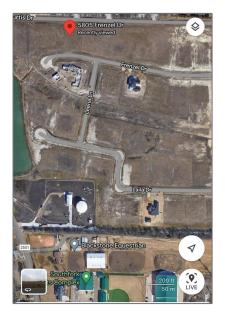

## Address Map

| Country:       | USA                      |  |
|----------------|--------------------------|--|
| State:         | TX                       |  |
| County:        | Collin                   |  |
| City:          | Parker                   |  |
| Subdivision:   | Reserve At<br>Southridge |  |
| Zipcode:       | 75002                    |  |
| Street:        | Frenzel                  |  |
| Street Number: | 5805                     |  |
| Postal Code:   | 6411                     |  |
| Floor Number:  | 0                        |  |
| Longitude:     | W97° 22' 54''            |  |
| Latitude:      | N33° 4' 2.7''            |  |
|                |                          |  |