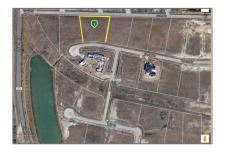

## Address Map

| Country:       | USA                      |  |
|----------------|--------------------------|--|
| State:         | TX                       |  |
| County:        | Collin                   |  |
| City:          | Parker                   |  |
| Subdivision:   | Reserve At<br>Southridge |  |
| Zipcode:       | 75002                    |  |
| Street:        | Frenzel                  |  |
| Street Number: | 5805                     |  |
| Postal Code:   | 6411                     |  |
| Floor Number:  | 0                        |  |
| Longitude:     | W97° 22' 54''            |  |
| Latitude:      | N33° 4' 2.7''            |  |
|                |                          |  |