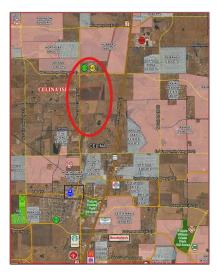

### Address Map

| Country:       | USA                    |  |
|----------------|------------------------|--|
| State:         | TX                     |  |
| County:        | Collin                 |  |
| City:          | Celina                 |  |
| Subdivision:   | JNO M Herron<br>Survey |  |
| Zipcode:       | 75009                  |  |
| Street:        | Louisiana              |  |
| Street Number: | TBD                    |  |
| Postal Code:   | 2131                   |  |
| Floor Number:  | 0                      |  |
| Longitude:     | W97° 13' 4.2''         |  |
| Latitude:      | N33° 21' 5.2''         |  |