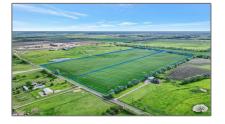

# Unimproved Land For sale

- TBD Louisiana, Celina, Texas 75009

#### **Basic Details**

| Property Type: | Unimproved Land |
|----------------|-----------------|
| Listing Type:  | For sale        |
| MLS Number:    | 20583061        |
| Price:         | \$13,000,000    |
| Acreage:       | 60 Acre         |