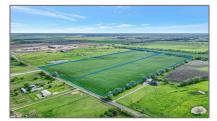

# Unimproved Land For sale

- TBD Louisiana, Celina, Texas 75009

#### **Basic Details**

| Property Type: | Unimproved Land |
|----------------|-----------------|
| Listing Type:  | For sale        |
| MLS Number:    | 20583061        |
| Price:         | \$13,000,000    |
| Acreage:       | 60 Acre         |