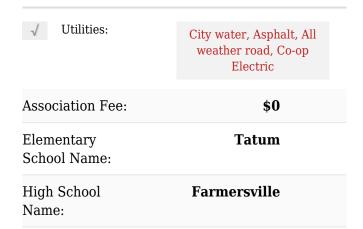

### Additional Info

| Intermediate<br>School Name: | Farmersville            |  |
|------------------------------|-------------------------|--|
| Junior High<br>School Name:  | Farmersville            |  |
| List Agent Full<br>Name:     | Kavi Mainali            |  |
| List Office<br>Name:         | <b>Lone Star Realty</b> |  |
| √ Lot Features:              | Acreage                 |  |
| Matrix Modified<br>DT:       |                         |  |
| Parcel Number:               | R625200410101           |  |
| School District:             | Farmersville Isd        |  |
| Property Type:               | Land                    |  |
| Status:                      | Active                  |  |
| SQFT Gross:                  | 0 Sqft                  |  |
| SQFT Lot:                    | 2,869,297.20 Sqft       |  |
| Zoning:                      | not zoned               |  |
| Number Of<br>Parking Spaces: | 0                       |  |
| Fireplace:                   | 0                       |  |
| Garage:                      | 0                       |  |