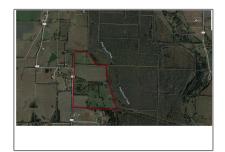

### Address Map

| Country:       | USA                                  |  |
|----------------|--------------------------------------|--|
| State:         | TX                                   |  |
| County:        | Collin                               |  |
| City:          | Farmersville                         |  |
| Subdivision:   | ABS A0252<br>WILLIAM DABBS<br>SURVEY |  |
| Zipcode:       | 75442                                |  |
| Street:        | CR 570                               |  |
| Street Number: | TBD                                  |  |
| Floor Number:  | 0                                    |  |
| Longitude:     | W97° 35' 2.1''                       |  |
| Latitude:      | N33° 13' 57.5"                       |  |