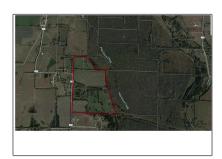

### Address Map

| Country:       | USA                                  |  |
|----------------|--------------------------------------|--|
| State:         | TX                                   |  |
| County:        | Collin                               |  |
| City:          | Farmersville                         |  |
| Subdivision:   | ABS A0252<br>WILLIAM DABBS<br>SURVEY |  |
| Zipcode:       | 75442                                |  |
| Street:        | CR 570                               |  |
| Street Number: | TBD                                  |  |
| Floor Number:  | 0                                    |  |
| Longitude:     | W97° 35' 2.1''                       |  |
| Latitude:      | N33° 13' 57.5"                       |  |