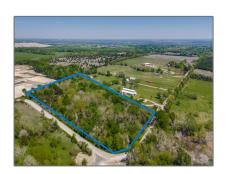

# Unimproved Land For sale

- TBD County Road 413, Melissa, Texas 75454

#### Basic Details

| Property Type: | <b>Unimproved Land</b> |
|----------------|------------------------|
| Listing Type:  | For sale               |
| MLS Number:    | 20570050               |
| Price:         | \$2,264,999            |
| Acreage:       | 7.55 Acre              |

### Address Map

| Country:       | USA             |  |
|----------------|-----------------|--|
| State:         | TX              |  |
| County:        | Collin          |  |
| City:          | Melissa         |  |
| Subdivision:   | NA              |  |
| Zipcode:       | 75454           |  |
| Street:        | County Road 413 |  |
| Street Number: | TBD             |  |
| Floor Number:  | 0               |  |
| Longitude:     | W97° 29' 9.6"   |  |
| Latitude:      | N33° 16' 35.6'' |  |