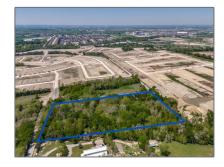

# Unimproved Land For sale

- TBD County Road 413, Melissa, Texas 75454

#### Basic Details

| Property Type: | <b>Unimproved Land</b> |
|----------------|------------------------|
| Listing Type:  | For sale               |
| MLS Number:    | 20570050               |
| Price:         | \$2,264,999            |
| Acreage:       | 7.55 Acre              |

### Address Map

| Country:       | USA             |  |
|----------------|-----------------|--|
| State:         | TX              |  |
| County:        | Collin          |  |
| City:          | Melissa         |  |
| Subdivision:   | NA              |  |
| Zipcode:       | 75454           |  |
| Street:        | County Road 413 |  |
| Street Number: | TBD             |  |
| Floor Number:  | 0               |  |
| Longitude:     | W97° 29' 9.6"   |  |
| Latitude:      | N33° 16' 35.6'' |  |