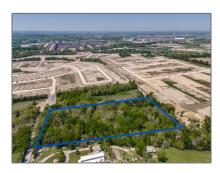

# Unimproved Land For sale

- TBD County Road 413, Melissa, Texas 75454

#### Basic Details

| Property Type: | <b>Unimproved Land</b> |
|----------------|------------------------|
| Listing Type:  | For sale               |
| MLS Number:    | 20570050               |
| Price:         | \$2,264,999            |
| Acreage:       | 7.55 Acre              |

### Address Map

| Country:       | USA             |  |
|----------------|-----------------|--|
| State:         | TX              |  |
| County:        | Collin          |  |
| City:          | Melissa         |  |
| Subdivision:   | NA              |  |
| Zipcode:       | 75454           |  |
| Street:        | County Road 413 |  |
| Street Number: | TBD             |  |
| Floor Number:  | 0               |  |
| Longitude:     | W97° 29' 9.6"   |  |
| Latitude:      | N33° 16' 35.6'' |  |