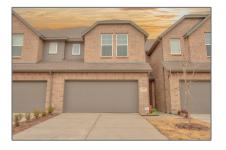

## Townhouse For sale

- 1322 Whipsaw, Celina, Texas 75009

## Basic **Details**

| Address | Map |
|---------|-----|

| Property Type: | Townhouse  |  |
|----------------|------------|--|
| Listing Type:  | For sale   |  |
| MLS Number:    | 20580185   |  |
| Price:         | \$389,000  |  |
| Bedrooms:      | 3          |  |
| Bathrooms:     | 3          |  |
| Year Built:    | 2023       |  |
| Acreage:       | 2,483 Acre |  |