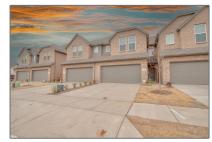

## Townhouse For sale

- 1322 Whipsaw, Celina, Texas 75009

## Basic **Details**

| Address | Map |
|---------|-----|

| Property Type: | Townhouse  |  |
|----------------|------------|--|
| Listing Type:  | For sale   |  |
| MLS Number:    | 20580185   |  |
| Price:         | \$389,000  |  |
| Bedrooms:      | 3          |  |
| Bathrooms:     | 3          |  |
| Year Built:    | 2023       |  |
| Acreage:       | 2,483 Acre |  |