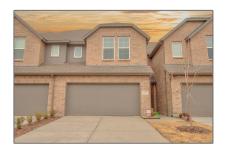

## Townhouse For sale

- 1322 Whipsaw, Celina, Texas 75009

## Basic **Details**

| Address | Map |
|---------|-----|

| Property Type: | Townhouse  |  |
|----------------|------------|--|
| Listing Type:  | For sale   |  |
| MLS Number:    | 20580185   |  |
| Price:         | \$389,000  |  |
| Bedrooms:      | 3          |  |
| Bathrooms:     | 3          |  |
| Year Built:    | 2023       |  |
| Acreage:       | 2,483 Acre |  |