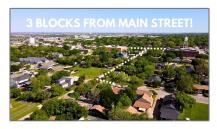

## Unimproved Land For sale

- 7111 Ash, Frisco, Texas 75034







Address Map



## Basic **Details**

| Unimproved Land |
|-----------------|
| For sale        |
| 20578194        |
| \$399,000       |
| 0.17 Acre       |
|                 |

| USA                        |
|----------------------------|
| ТХ                         |
| Collin                     |
| Frisco                     |
| risco Original<br>Donation |
| 75034                      |
| Ash                        |
| 7111                       |
| 0                          |
| <b>/97° 10' 35.6''</b>     |
| N33° 8' 49.8''             |
|                            |

## Additional Info

| ✓ Utilities:               | City water, City sewer,<br>Electricity Connected,<br>Phone Available, Natural<br>Gas Available, Electricity<br>Available |
|----------------------------|------------