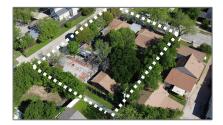

## Unimproved Land For sale

- 7111 Ash, Frisco, Texas 75034







Address Map



## Basic **Details**

| Unimproved Land |
|-----------------|
| For sale        |
| 20578194        |
| \$399,000       |
| 0.17 Acre       |
|                 |

| USA                        |
|----------------------------|
| ТХ                         |
| Collin                     |
| Frisco                     |
| risco Original<br>Donation |
| 75034                      |
| Ash                        |
| 7111                       |
| 0                          |
| <b>/97° 10' 35.6''</b>     |
| N33° 8' 49.8''             |
|                            |

## Additional Info

| ✓ Utilities:               | City water, City sewer,<br>Electricity Connected,<br>Phone Available, Natural<br>Gas Available, Electricity<br>Available |
|----------------------------|---------------------------