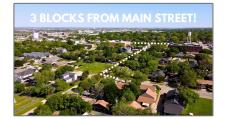

## Unimproved Land For sale

- 7111 Ash, Frisco, Texas 75034







Address Map



## Basic **Details**

| Unimproved Land |
|-----------------|
| For sale        |
| 20578194        |
| \$399,000       |
| 0.17 Acre       |
|                 |

| USA                        |
|----------------------------|
| ТХ                         |
| Collin                     |
| Frisco                     |
| risco Original<br>Donation |
| 75034                      |
| Ash                        |
| 7111                       |
| 0                          |
| <b>/97° 10' 35.6''</b>     |
| N33° 8' 49.8''             |
|                            |

## Additional Info

| ✓ Utilities:               | City water, City sewer,<br>Electricity Connected,<br>Phone Available, Natural<br>Gas Available, Electricity<br>Available |
|----------------------------|----------