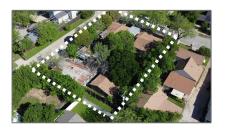

# Unimproved Land For sale

- 7127 Ash, Frisco, Texas 75034

#### **Basic Details**

| Property Type: | <b>Unimproved Land</b> |  |
|----------------|------------------------|--|
| Listing Type:  | For sale               |  |
| MLS Number:    | 20578132               |  |
| Price:         | \$374,999              |  |
| Year Built:    | 1944                   |  |
| Acreage:       | <b>0.17 Acre</b>       |  |

| List Agent Full<br>Name:     | Shelly Dean                                              |
|------------------------------|----------------------------------------------------------|
| List Office<br>Name:         | Keller Williams<br>Rockwall                              |
| √ Lot Features:              | Many Trees, Oak, Corner<br>Lot                           |
| Matrix Modified DT:          |                                                          |
| Middle School<br>Name:       | Staley                                                   |
| Parcel Number:               | R098202500101                                            |
| School District:             | Frisco isd                                               |
| Property Type:               | Land                                                     |
| Status:                      | Active                                                   |
| SQFT Gross:                  | 0 Sqft                                                   |
| SQFT Lot:                    | 7,252.74 Sqft                                            |
| Street Suffix:               | Street                                                   |
| Zoning:                      | Please check with<br>City of Frisco<br>Zoning Legend, pa |
| Number Of<br>Parking Spaces: | 0                                                        |