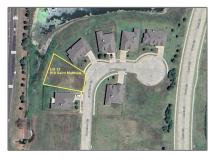

## Address Map

| Property Type: | Improved Land |
|----------------|---------------|
| Listing Type:  | For sale      |
| MLS Number:    | 20576529      |
| Price:         | \$130,000     |
| Acreage:       | 9,466 Acre    |

| Country:       | USA                                         |  |
|----------------|---------------------------------------------|--|
| State:         | ТХ                                          |  |
| County:        | Collin                                      |  |
| City:          | <b>Royse City</b>                           |  |
| Subdivision:   | Kerala Christian<br>Retirement<br>Community |  |
| Zipcode:       | 75189                                       |  |
| Street:        | Saint Matthew                               |  |
| Street Number: | 918                                         |  |
| Postal Code:   | 4516                                        |  |
| Floor Number:  | 0                                           |  |
| Longitude:     | W97° 40' 40.7''                             |  |
| Latitude:      | N33° 0' 43.3''                              |  |