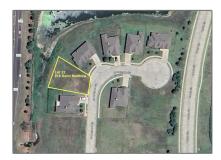

## Address Map

| Property Type: | Improved Land |
|----------------|---------------|
| Listing Type:  | For sale      |
| MLS Number:    | 20576529      |
| Price:         | \$130,000     |
| Acreage:       | 9,466 Acre    |

| Country:       | USA                                         |  |
|----------------|---------------------------------------------|--|
| State:         | ТХ                                          |  |
| County:        | Collin                                      |  |
| City:          | <b>Royse City</b>                           |  |
| Subdivision:   | Kerala Christian<br>Retirement<br>Community |  |
| Zipcode:       | 75189                                       |  |
| Street:        | Saint Matthew                               |  |
| Street Number: | 918                                         |  |
| Postal Code:   | 4516                                        |  |
| Floor Number:  | 0                                           |  |
| Longitude:     | W97° 40' 40.7''                             |  |
| Latitude:      | N33° 0' 43.3''                              |  |