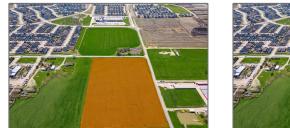

# Unimproved Land For sale

- TBD Legacy, Prosper, Texas 75078

#### Basic Details

| Property Type: | Unimproved Land |
|----------------|-----------------|
| Listing Type:  | For sale        |
| MLS Number:    | 20565567        |
| Price:         | \$5,990,000     |
| Acreage:       | 11.80 Acre      |

## Address Map

| Country:       | USA                      |  |
|----------------|--------------------------|--|
| State:         | ТХ                       |  |
| County:        | Collin                   |  |
| City:          | Prosper                  |  |
| Subdivision:   | Shops At Quail<br>Hollow |  |
| Zipcode:       | 75078                    |  |
| Street:        | Legacy                   |  |
| Street Number: | TBD                      |  |
| Floor Number:  | 0                        |  |
| Longitude:     | W97° 9' 43''             |  |
| Latitude:      | N33° 14' 54.4''          |  |
|                |                          |  |