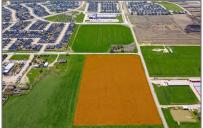

# Unimproved Land For sale

- TBD Legacy, Prosper, Texas 75078

#### Basic Details

| Property Type: | Unimproved Land |
|----------------|-----------------|
| Listing Type:  | For sale        |
| MLS Number:    | 20565567        |
| Price:         | \$5,990,000     |
| Acreage:       | 11.80 Acre      |

## Address Map

| Country:       | USA                      |  |
|----------------|--------------------------|--|
| State:         | ТХ                       |  |
| County:        | Collin                   |  |
| City:          | Prosper                  |  |
| Subdivision:   | Shops At Quail<br>Hollow |  |
| Zipcode:       | 75078                    |  |
| Street:        | Legacy                   |  |
| Street Number: | TBD                      |  |
| Floor Number:  | 0                        |  |
| Longitude:     | W97° 9' 43''             |  |
| Latitude:      | N33° 14' 54.4''          |  |
|                |                          |  |