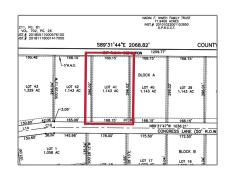

#### **Basic Details**

| Property Type: | <b>Unimproved Land</b> |
|----------------|------------------------|
| Listing Type:  | For sale               |
| MLS Number:    | 20568038               |
| Price:         | \$249,000              |
| Acreage:       | 1.14 Acre              |

### Address Map

| Country:       | USA           |  |
|----------------|---------------|--|
| State:         | TX            |  |
| County:        | Collin        |  |
| City:          | Anna          |  |
| Subdivision:   | Capitol Hill  |  |
| Zipcode:       | 75409         |  |
| Street:        | Congress      |  |
| Street Number: | 3108          |  |
| Floor Number:  | 0             |  |
| Longitude:     | W97° 14' 56'' |  |
| Latitude:      | N33° 4' 56''  |  |

| List Office<br>Name:         | Cope Realty, LLC       |  |
|------------------------------|------------------------|--|
| √ Lot Features:              | Acreage, Cleared       |  |
| Matrix Modified DT:          |                        |  |
| Parcel Number:               | R-13007-00A-0410-<br>1 |  |
| School District:             | Van Alstyne Isd        |  |
| Property Type:               | Land                   |  |
| Status:                      | Active                 |  |
| SQFT Gross:                  | 0 Sqft                 |  |
| SQFT Lot:                    | 49,789.08 Sqft         |  |
| Street Suffix:               | Lane                   |  |
| Zoning:                      | Residential            |  |
| Number Of<br>Parking Spaces: | 0                      |  |
| Fireplace:                   | 0                      |  |
| Garage:                      | 0                      |  |