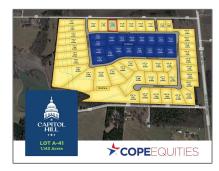

# Unimproved Land For sale

- 3108 Congress, Anna, Texas 75409

### Address Map

| Country:       | USA           |  |
|----------------|---------------|--|
| State:         | TX            |  |
| County:        | Collin        |  |
| City:          | Anna          |  |
| Subdivision:   | Capitol Hill  |  |
| Zipcode:       | 75409         |  |
| Street:        | Congress      |  |
| Street Number: | 3108          |  |
| Floor Number:  | 0             |  |
| Longitude:     | W97° 14' 56'' |  |
| Latitude:      | N33° 4' 56''  |  |

| List Office<br>Name:         | Cope Realty, LLC       |  |
|------------------------------|------------------------|--|
| √ Lot Features:              | Acreage, Cleared       |  |
| Matrix Modified DT:          |                        |  |
| Parcel Number:               | R-13007-00A-0410-<br>1 |  |
| School District:             | Van Alstyne Isd        |  |
| Property Type:               | Land                   |  |
| Status:                      | Active                 |  |
| SQFT Gross:                  | 0 Sqft                 |  |
| SQFT Lot:                    | 49,789.08 Sqft         |  |
| Street Suffix:               | Lane                   |  |
| Zoning:                      | Residential            |  |
| Number Of<br>Parking Spaces: | 0                      |  |
| Fireplace:                   | 0                      |  |
| Garage:                      | 0                      |  |