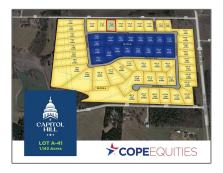

# Unimproved Land For sale

- 3108 Congress, Anna, Texas 75409

### Address Map

| Country:       | USA           |  |
|----------------|---------------|--|
| State:         | TX            |  |
| County:        | Collin        |  |
| City:          | Anna          |  |
| Subdivision:   | Capitol Hill  |  |
| Zipcode:       | 75409         |  |
| Street:        | Congress      |  |
| Street Number: | 3108          |  |
| Floor Number:  | 0             |  |
| Longitude:     | W97° 14' 56'' |  |
| Latitude:      | N33° 4' 56''  |  |

| List Office<br>Name:         | Cope Realty, LLC       |  |
|------------------------------|------------------------|--|
| √ Lot Features:              | Acreage, Cleared       |  |
| Matrix Modified DT:          |                        |  |
| Parcel Number:               | R-13007-00A-0410-<br>1 |  |
| School District:             | Van Alstyne Isd        |  |
| Property Type:               | Land                   |  |
| Status:                      | Active                 |  |
| SQFT Gross:                  | 0 Sqft                 |  |
| SQFT Lot:                    | 49,789.08 Sqft         |  |
| Street Suffix:               | Lane                   |  |
| Zoning:                      | Residential            |  |
| Number Of<br>Parking Spaces: | 0                      |  |
| Fireplace:                   | 0                      |  |
| Garage:                      | 0                      |  |