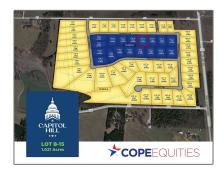

# Unimproved Land For sale

- 3017 Congress, Anna, Texas 75409

### Address Map

| Country:       | USA          |
|----------------|--------------|
| State:         | TX           |
| County:        | Collin       |
| City:          | Anna         |
| Subdivision:   | Capitol Hill |
| Zipcode:       | 75409        |
| Street:        | Congress     |
| Street Number: | 3017         |
| Floor Number:  | 0            |
| Longitude:     | E0° 0' 0''   |
| Latitude:      | N0° 0' 0''   |