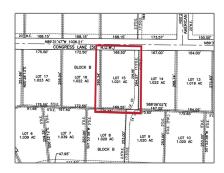

# Unimproved Land For sale

- 3017 Congress, Anna, Texas 75409

### Address Map

| Country:       | USA          |
|----------------|--------------|
| State:         | TX           |
| County:        | Collin       |
| City:          | Anna         |
| Subdivision:   | Capitol Hill |
| Zipcode:       | 75409        |
| Street:        | Congress     |
| Street Number: | 3017         |
| Floor Number:  | 0            |
| Longitude:     | E0° 0' 0''   |
| Latitude:      | N0° 0' 0''   |

| List Office<br>Name:         | Cope Realty, LLC       |
|------------------------------|------------------------|
| √ Lot Features:              | Acreage, Cleared       |
| Matrix Modified DT:          |                        |
| Parcel Number:               | R-13007-00B-0150-<br>1 |
| School District:             | Van Alstyne Isd        |
| Property Type:               | Land                   |
| Status:                      | Active                 |
| SQFT Gross:                  | 0 Sqft                 |
| SQFT Lot:                    | 44,474.76 Sqft         |
| Street Suffix:               | Lane                   |
| Zoning:                      | Residential            |
| Number Of<br>Parking Spaces: | 0                      |
| Fireplace:                   | 0                      |
| Garage:                      | 0                      |