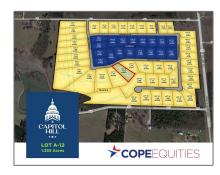

### Address Map

| Country:       | USA             |  |
|----------------|-----------------|--|
| State:         | TX              |  |
| County:        | Collin          |  |
| City:          | Anna            |  |
| Subdivision:   | Capitol Hill    |  |
| Zipcode:       | 75409           |  |
| Street:        | President       |  |
| Street Number: | 3111            |  |
| Floor Number:  | 0               |  |
| Longitude:     | W97° 21' 30.5'' |  |
| Latitude:      | N33° 23' 25.3'' |  |

| List Office<br>Name:         | Cope Realty, LLC       |
|------------------------------|------------------------|
| √ Lot Features:              | Acreage, Cleared       |
| Matrix Modified DT:          |                        |
| Parcel Number:               | R-13007-00A-0120-<br>1 |
| School District:             | Van Alstyne Isd        |
| Property Type:               | Land                   |
| Status:                      | Active                 |
| SQFT Gross:                  | 0 Sqft                 |
| SQFT Lot:                    | 59,023.80 Sqft         |
| Street Suffix:               | Row                    |
| Zoning:                      | Residential            |
| Number Of<br>Parking Spaces: | 0                      |
| Fireplace:                   | 0                      |
| Garage:                      | 0                      |