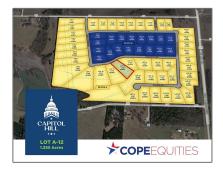

### Address Map

| Country:       | USA             |  |
|----------------|-----------------|--|
| State:         | TX              |  |
| County:        | Collin          |  |
| City:          | Anna            |  |
| Subdivision:   | Capitol Hill    |  |
| Zipcode:       | 75409           |  |
| Street:        | President       |  |
| Street Number: | 3111            |  |
| Floor Number:  | 0               |  |
| Longitude:     | W97° 21' 30.5'' |  |
| Latitude:      | N33° 23' 25.3'' |  |

| List Office<br>Name:         | Cope Realty, LLC       |
|------------------------------|------------------------|
| √ Lot Features:              | Acreage, Cleared       |
| Matrix Modified DT:          |                        |
| Parcel Number:               | R-13007-00A-0120-<br>1 |
| School District:             | Van Alstyne Isd        |
| Property Type:               | Land                   |
| Status:                      | Active                 |
| SQFT Gross:                  | 0 Sqft                 |
| SQFT Lot:                    | 59,023.80 Sqft         |
| Street Suffix:               | Row                    |
| Zoning:                      | Residential            |
| Number Of<br>Parking Spaces: | 0                      |
| Fireplace:                   | 0                      |
| Garage:                      | 0                      |