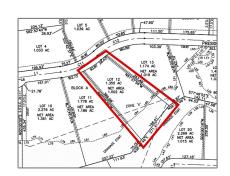

| List Office<br>Name:         | Cope Realty, LLC       |
|------------------------------|------------------------|
| √ Lot Features:              | Acreage, Cleared       |
| Matrix Modified DT:          |                        |
| Parcel Number:               | R-13007-00A-0120-<br>1 |
| School District:             | Van Alstyne Isd        |
| Property Type:               | Land                   |
| Status:                      | Active                 |
| SQFT Gross:                  | 0 Sqft                 |
| SQFT Lot:                    | 59,023.80 Sqft         |
| Street Suffix:               | Row                    |
| Zoning:                      | Residential            |
| Number Of<br>Parking Spaces: | 0                      |
| Fireplace:                   | 0                      |
| Garage:                      | 0                      |