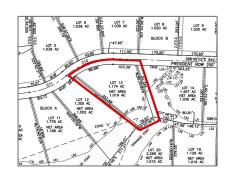

# Unimproved Land For sale

- 3105 President, Anna, Texas 75409

#### **Basic Details**

| Property Type: | <b>Unimproved Land</b> |
|----------------|------------------------|
| Listing Type:  | For sale               |
| MLS Number:    | 20566139               |
| Price:         | \$309,000              |
| Acreage:       | 1.17 Acre              |

### Address Map

| Country:       | USA             |  |
|----------------|-----------------|--|
| State:         | TX              |  |
| County:        | Collin          |  |
| City:          | Anna            |  |
| Subdivision:   | Capitol Hill    |  |
| Zipcode:       | 75409           |  |
| Street:        | President       |  |
| Street Number: | 3105            |  |
| Floor Number:  | 0               |  |
| Longitude:     | W97° 21' 32.3'' |  |
| Latitude:      | N33° 23' 26.1"  |  |

| List Office<br>Name:         | Cope Realty, LLC       |  |
|------------------------------|------------------------|--|
| √ Lot Features:              | Acreage, Cleared       |  |
| Matrix Modified<br>DT:       |                        |  |
| Parcel Number:               | R-13007-00A-0130-<br>1 |  |
| School District:             | Van Alstyne Isd        |  |
| Property Type:               | Land                   |  |
| Status:                      | Active                 |  |
| SQFT Gross:                  | 0 Sqft                 |  |
| SQFT Lot:                    | 51,139.44 Sqft         |  |
| Street Suffix:               | Row                    |  |
| Zoning:                      | Residential            |  |
| Number Of<br>Parking Spaces: | 0                      |  |
| Fireplace:                   | 0                      |  |
| Garage:                      | 0                      |  |