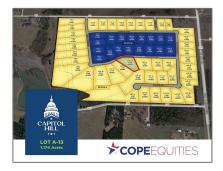

# Unimproved Land For sale

- 3105 President, Anna, Texas 75409

#### **Basic Details**

| Property Type: | <b>Unimproved Land</b> |
|----------------|------------------------|
| Listing Type:  | For sale               |
| MLS Number:    | 20566139               |
| Price:         | \$309,000              |
| Acreage:       | 1.17 Acre              |

### Address Map

| Country:       | USA             |  |
|----------------|-----------------|--|
| State:         | TX              |  |
| County:        | Collin          |  |
| City:          | Anna            |  |
| Subdivision:   | Capitol Hill    |  |
| Zipcode:       | 75409           |  |
| Street:        | President       |  |
| Street Number: | 3105            |  |
| Floor Number:  | 0               |  |
| Longitude:     | W97° 21' 32.3'' |  |
| Latitude:      | N33° 23' 26.1"  |  |