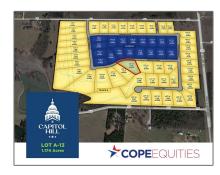

# Unimproved Land For sale

- 3105 President, Anna, Texas 75409

#### **Basic Details**

| Property Type: | <b>Unimproved Land</b> |
|----------------|------------------------|
| Listing Type:  | For sale               |
| MLS Number:    | 20566139               |
| Price:         | \$309,000              |
| Acreage:       | 1.17 Acre              |

### Address Map

| Country:       | USA             |  |
|----------------|-----------------|--|
| State:         | TX              |  |
| County:        | Collin          |  |
| City:          | Anna            |  |
| Subdivision:   | Capitol Hill    |  |
| Zipcode:       | 75409           |  |
| Street:        | President       |  |
| Street Number: | 3105            |  |
| Floor Number:  | 0               |  |
| Longitude:     | W97° 21' 32.3'' |  |
| Latitude:      | N33° 23' 26.1"  |  |