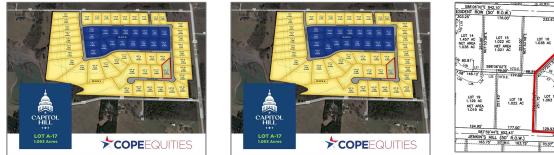

#### Address Map

| Property Type: | Unimproved Land  |
|----------------|------------------|
| Listing Type:  | For sale         |
| MLS Number:    | 20566098         |
| Price:         | \$259,000        |
| Acreage:       | <b>1.06 Acre</b> |

| State:TXCounty:CollinCity:AnnaSubdivision:Capitol HillZipcode:75409Street:JenkinsStreet Number:3004Floor Number:0Longitude:W97° 21' 41.4'' | Country:       | USA                 |  |
|--------------------------------------------------------------------------------------------------------------------------------------------|----------------|---------------------|--|
| City:AnnaSubdivision:Capitol HillZipcode:75409Street:JenkinsStreet Number:3004Floor Number:0Longitude:W97° 21' 41.4''                      | State:         | TX                  |  |
| Subdivision:Capitol HillZipcode:75409Street:JenkinsStreet Number:3004Floor Number:0Longitude:W97° 21' 41.4''                               | County:        | Collin              |  |
| Zipcode:75409Street:JenkinsStreet Number:3004Floor Number:0Longitude:W97° 21' 41.4''                                                       | City:          | Anna                |  |
| Street:JenkinsStreet Number:3004Floor Number:0Longitude:W97° 21' 41.4''                                                                    | Subdivision:   | <b>Capitol Hill</b> |  |
| Street Number:3004Floor Number:0Longitude:W97° 21' 41.4''                                                                                  | Zipcode:       | 75409               |  |
| Floor Number: 0<br>Longitude: W97° 21' 41.4''                                                                                              | Street:        | Jenkins             |  |
| Longitude: <b>W97° 21' 41.4</b> ''                                                                                                         | Street Number: | 3004                |  |
| -                                                                                                                                          | Floor Number:  | 0                   |  |
|                                                                                                                                            | Longitude:     | W97° 21' 41.4''     |  |
| Latitude: N33° 23' 22.3''                                                                                                                  | Latitude:      | N33° 23' 22.3''     |  |

| List Office<br>Name:         | Cope Realty, LLC       |
|------------------------------|------------------------|
| $\checkmark$ Lot Features:   | Acreage, Cleared       |
| Matrix Modified<br>DT:       |                        |
| Parcel Number:               | R-13007-00A-0170-<br>1 |
| School District:             | Van Alstyne Isd        |
| Property Type:               | Land                   |
| Status:                      | Active                 |
| SQFT Gross:                  | 0 Sqft                 |
| SQFT Lot:                    | 46,304.28 Sqft         |
| Street Suffix:               | Hill                   |
| Zoning:                      | Residential            |
| Number Of<br>Parking Spaces: | 0                      |
| Fireplace:                   | 0                      |
| Garage:                      | 0                      |