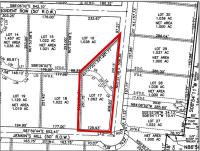

#### Address Map

| Property Type: | Unimproved Land  |
|----------------|------------------|
| Listing Type:  | For sale         |
| MLS Number:    | 20566098         |
| Price:         | \$259,000        |
| Acreage:       | <b>1.06 Acre</b> |

| State:TXCounty:CollinCity:AnnaSubdivision:Capitol HillZipcode:75409Street:JenkinsStreet Number:3004Floor Number:0Longitude:W97° 21' 41.4'' | Country:       | USA                 |  |
|--------------------------------------------------------------------------------------------------------------------------------------------|----------------|---------------------|--|
| City:AnnaSubdivision:Capitol HillZipcode:75409Street:JenkinsStreet Number:3004Floor Number:0Longitude:W97° 21' 41.4''                      | State:         | TX                  |  |
| Subdivision:Capitol HillZipcode:75409Street:JenkinsStreet Number:3004Floor Number:0Longitude:W97° 21' 41.4''                               | County:        | Collin              |  |
| Zipcode:75409Street:JenkinsStreet Number:3004Floor Number:0Longitude:W97° 21' 41.4''                                                       | City:          | Anna                |  |
| Street:JenkinsStreet Number:3004Floor Number:0Longitude:W97° 21' 41.4''                                                                    | Subdivision:   | <b>Capitol Hill</b> |  |
| Street Number:3004Floor Number:0Longitude:W97° 21' 41.4''                                                                                  | Zipcode:       | 75409               |  |
| Floor Number: 0<br>Longitude: W97° 21' 41.4''                                                                                              | Street:        | Jenkins             |  |
| Longitude: <b>W97° 21' 41.4</b> ''                                                                                                         | Street Number: | 3004                |  |
| -                                                                                                                                          | Floor Number:  | 0                   |  |
|                                                                                                                                            | Longitude:     | W97° 21' 41.4''     |  |
| Latitude: N33° 23' 22.3''                                                                                                                  | Latitude:      | N33° 23' 22.3''     |  |

| List Office<br>Name:         | Cope Realty, LLC       |
|------------------------------|------------------------|
| $\checkmark$ Lot Features:   | Acreage, Cleared       |
| Matrix Modified<br>DT:       |                        |
| Parcel Number:               | R-13007-00A-0170-<br>1 |
| School District:             | Van Alstyne Isd        |
| Property Type:               | Land                   |
| Status:                      | Active                 |
| SQFT Gross:                  | 0 Sqft                 |
| SQFT Lot:                    | 46,304.28 Sqft         |
| Street Suffix:               | Hill                   |
| Zoning:                      | Residential            |
| Number Of<br>Parking Spaces: | 0                      |
| Fireplace:                   | 0                      |
| Garage:                      | 0                      |