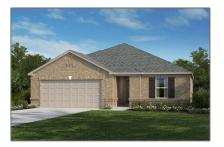

# Single Family Residence For sale

- 358 Boroughbridge, Princeton, Texas 75407

### Basic **Details**

| Property Type: | Single Family<br>Residence |  |
|----------------|----------------------------|--|
| Listing Type:  | For sale                   |  |
| MLS Number:    | 20563508                   |  |
| Price:         | \$362,038                  |  |
| Bedrooms:      | 4                          |  |
| Bathrooms:     | 2                          |  |
| Year Built:    | 2024                       |  |
| Acreage:       | <b>0.14 Acre</b>           |  |