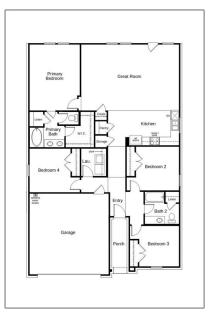

### Basic **Details**

| Property Type: | Single Family<br>Residence |  |
|----------------|----------------------------|--|
| Listing Type:  | For sale                   |  |
| MLS Number:    | 20563508                   |  |
| Price:         | \$362,038                  |  |
| Bedrooms:      | 4                          |  |
| Bathrooms:     | 2                          |  |
| Year Built:    | 2024                       |  |
| Acreage:       | <b>0.14 Acre</b>           |  |

| Association Fee<br>Frequency:    | Annually                                                                                                                                                           |
|----------------------------------|--------------------------------------------------------------------------------------------------------------------------------------------------------------------|
| Elementary<br>School Name:       | Godwin                                                                                                                                                             |
| ✓ Exterior Features:             | Covered Patio/porch,<br>Rain Gutters, Lighting                                                                                                                     |
| ✓ Interior Features:             | Cable tv available,<br>Decorative lighting, High<br>speed internet available,<br>Eat-in Kitchen, Pantry,<br>Walk-in Closet(s), Granite<br>Counters, Open Floorplan |
| ✓ Flooring:                      | Carpet, Ceramic tile,<br>Luxury vinyl plank                                                                                                                        |
| High School<br>Name:             | Princeton                                                                                                                                                          |
| List Agent Full<br>Name:         | Jordan Davis                                                                                                                                                       |
| List Office<br>Name:             | Keller Williams<br>Lonestar DFW                                                                                                                                    |
| ✓ Lot Features:                  | Subdivision, Interior lot,<br>Landscaped, Sprinkler<br>System                                                                                                      |
| Matrix Modified<br>DT:           |                                                                                                                                                                    |
| Middle School<br>Name:           | Clark                                                                                                                                                              |
| Open House<br>Count:             | 2                                                                                                                                                                  |
| Parcel Number:                   | -                                                                                                                                                                  |
| ✓ Parking Features:              | Garage Faces Front                                                                                                                                                 |
| School District:                 | Princeton isd                                                                                                                                                      |
| Property Type:                   | Residential                                                                                                                                                        |
| √ Roof:                          | Composition                                                                                                                                                        |
| Status:                          | Active                                                                                                                                                             |
|                                  |                                                                                                                                                                    |
| Structural Style:                | Single detached                                                                                                                                                    |
| Structural Style:<br>SQFT Gross: | Single detached<br>0 Sqft                                                                                                                                          |