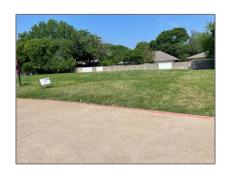

# Unimproved Land For sale

- unknown Silverstone, Plano, Texas 75023

#### **Basic Details**

| Property Type: | <b>Unimproved Land</b> |
|----------------|------------------------|
| Listing Type:  | For sale               |
| MLS Number:    | 20562797               |
| Price:         | \$399,000              |
| Acreage:       | <b>0.43</b> Acre       |

### Address Map

| Country:       | USA                               |  |
|----------------|-----------------------------------|--|
| State:         | TX                                |  |
| County:        | Collin                            |  |
| City:          | Plano                             |  |
| Subdivision:   | Parker Professional<br>Plaza Ph 3 |  |
| Zipcode:       | 75023                             |  |
| Street:        | Silverstone                       |  |
| Street Number: | unknown                           |  |
| Floor Number:  | 0                                 |  |
| Longitude:     | W97° 15' 50.9''                   |  |
| Latitude:      | N33° 2' 28.8"                     |  |

## Interior lot, Level, Corner

| Matrix Modified DT:          |                             |  |
|------------------------------|-----------------------------|--|
| Parcel Number:               | R244900A003R1               |  |
| Property Type:               | Commercial Sale             |  |
| Status:                      | Active                      |  |
| SQFT Gross:                  | 18,801 Sqft                 |  |
| SQFT Lot:                    | 18,817.92 Sqft              |  |
| Street Suffix:               | Drive                       |  |
| Zoning:                      | O1 (Neighborhood<br>Office) |  |
| Number Of<br>Parking Spaces: | 0                           |  |
| Fireplace:                   | 0                           |  |
| Garage:                      | 0                           |  |