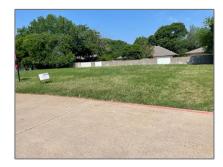

# Unimproved Land For sale

- unknown Silverstone, Plano, Texas 75023

#### **Basic Details**

| Property Type: | <b>Unimproved Land</b> |
|----------------|------------------------|
| Listing Type:  | For sale               |
| MLS Number:    | 20562797               |
| Price:         | \$399,000              |
| Acreage:       | <b>0.43</b> Acre       |

### Address Map

| Country:       | USA                               |  |
|----------------|-----------------------------------|--|
| State:         | TX                                |  |
| County:        | Collin                            |  |
| City:          | Plano                             |  |
| Subdivision:   | Parker Professional<br>Plaza Ph 3 |  |
| Zipcode:       | 75023                             |  |
| Street:        | Silverstone                       |  |
| Street Number: | unknown                           |  |
| Floor Number:  | 0                                 |  |
| Longitude:     | W97° 15' 50.9''                   |  |
| Latitude:      | N33° 2' 28.8"                     |  |

## Interior lot, Level, Corner

| Matrix Modified DT:          |                             |  |
|------------------------------|-----------------------------|--|
| Parcel Number:               | R244900A003R1               |  |
| Property Type:               | Commercial Sale             |  |
| Status:                      | Active                      |  |
| SQFT Gross:                  | 18,801 Sqft                 |  |
| SQFT Lot:                    | 18,817.92 Sqft              |  |
| Street Suffix:               | Drive                       |  |
| Zoning:                      | O1 (Neighborhood<br>Office) |  |
| Number Of<br>Parking Spaces: | 0                           |  |
| Fireplace:                   | 0                           |  |
| Garage:                      | 0                           |  |