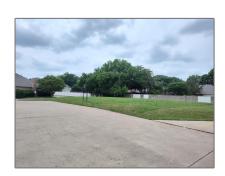

# Unimproved Land For sale

- unknown Silverstone, Plano, Texas 75023

#### **Basic Details**

| Property Type: | <b>Unimproved Land</b> |
|----------------|------------------------|
| Listing Type:  | For sale               |
| MLS Number:    | 20562797               |
| Price:         | \$399,000              |
| Acreage:       | <b>0.43</b> Acre       |

### Address Map

| Country:       | USA                               |  |
|----------------|-----------------------------------|--|
| State:         | TX                                |  |
| County:        | Collin                            |  |
| City:          | Plano                             |  |
| Subdivision:   | Parker Professional<br>Plaza Ph 3 |  |
| Zipcode:       | 75023                             |  |
| Street:        | Silverstone                       |  |
| Street Number: | unknown                           |  |
| Floor Number:  | 0                                 |  |
| Longitude:     | W97° 15' 50.9''                   |  |
| Latitude:      | N33° 2' 28.8"                     |  |

## Interior lot, Level, Corner

| Matrix Modified DT:          |                             |  |
|------------------------------|-----------------------------|--|
| Parcel Number:               | R244900A003R1               |  |
| Property Type:               | Commercial Sale             |  |
| Status:                      | Active                      |  |
| SQFT Gross:                  | 18,801 Sqft                 |  |
| SQFT Lot:                    | 18,817.92 Sqft              |  |
| Street Suffix:               | Drive                       |  |
| Zoning:                      | O1 (Neighborhood<br>Office) |  |
| Number Of<br>Parking Spaces: | 0                           |  |
| Fireplace:                   | 0                           |  |
| Garage:                      | 0                           |  |