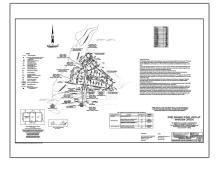

### Address Map

| Property Type: | Improved Land |
|----------------|---------------|
| Listing Type:  | For sale      |
| MLS Number:    | 20531164      |
| Price:         | \$4,750,000   |
| Acreage:       | 6.18 Acre     |

| Country:       | USA             |  |
|----------------|-----------------|--|
| State:         | ТХ              |  |
| County:        | Collin          |  |
| City:          | McKinney        |  |
| Subdivision:   | Park Place      |  |
| Zipcode:       | 75069           |  |
| Street:        | Wilson Creek    |  |
| Street Number: | 0000            |  |
| Floor Number:  | 0               |  |
| Longitude:     | W97° 22' 19.3'' |  |
| Latitude:      | N33° 11' 13.4'' |  |
|                |                 |  |