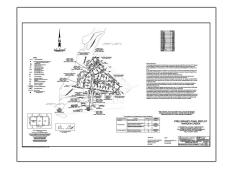

### Address Map

| Property Type: | Improved Land |
|----------------|---------------|
| Listing Type:  | For sale      |
| MLS Number:    | 20531164      |
| Price:         | \$4,750,000   |
| Acreage:       | 6.18 Acre     |

| Country:       | USA             |  |
|----------------|-----------------|--|
| State:         | ТХ              |  |
| County:        | Collin          |  |
| City:          | McKinney        |  |
| Subdivision:   | Park Place      |  |
| Zipcode:       | 75069           |  |
| Street:        | Wilson Creek    |  |
| Street Number: | 0000            |  |
| Floor Number:  | 0               |  |
| Longitude:     | W97° 22' 19.3'' |  |
| Latitude:      | N33° 11' 13.4'' |  |
|                |                 |  |