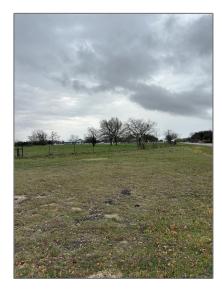

## Unimproved Land For sale

- 4800 Springhill Estates, Parker, Texas 75002

## **Basic Details**

| Property Type: | <b>Unimproved Land</b> |
|----------------|------------------------|
| Listing Type:  | For sale               |
| MLS Number:    | 20554840               |
| Price:         | \$1,500,000            |
| Acreage:       | 5 Acre                 |

## Address Map

| Country:       | USA                       |  |
|----------------|---------------------------|--|
| State:         | TX                        |  |
| County:        | Collin                    |  |
| City:          | Parker                    |  |
| Subdivision:   | <b>Sycamore Estates</b>   |  |
| Zipcode:       | 75002                     |  |
| Street:        | <b>Springhill Estates</b> |  |
| Street Number: | 4800                      |  |
| Floor Number:  | 0                         |  |
| Longitude:     | W97° 21' 14.8''           |  |
| Latitude:      | N33° 4' 0.7"              |  |