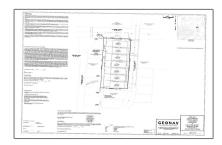

### Basic Details

| Property Type: | Improved Land |
|----------------|---------------|
| Listing Type:  | For sale      |
| MLS Number:    | 20551231      |
| Price:         | \$225,000     |
| Acreage:       | 9,805 Acre    |

## Address Map

| Country:       | USA            |  |
|----------------|----------------|--|
| State:         | TX             |  |
| County:        | Collin         |  |
| City:          | Wylie          |  |
| Subdivision:   | Allen Addition |  |
| Zipcode:       | 75098          |  |
| Street:        | W A Allen      |  |
| Street Number: | 0              |  |
| Floor Number:  | 0              |  |
| Longitude:     | W97° 28' 48.5" |  |
| Latitude:      | N33° 0' 51.6"  |  |

| Junior High<br>School Name:  | Burnett                    |
|------------------------------|----------------------------|
| List Agent Full<br>Name:     | Darrin Williams            |
| List Office<br>Name:         | Allen Properties<br>Online |
| √ Lot Features:              | Subdivision, Level         |
| Matrix Modified<br>DT:       |                            |
| Parcel Number:               | 2892115                    |
| School District:             | Wylie isd                  |
| Property Type:               | Land                       |
| Status:                      | Active                     |
| SQFT Gross:                  | 0 Sqft                     |
| SQFT Lot:                    | 9,805 Sqft                 |
| Street Dir Prefix:           | N                          |
| Street Suffix:               | Boulevard                  |
| Zoning:                      | Residential                |
| Number Of<br>Parking Spaces: | 0                          |
| Fireplace:                   | 0                          |
| Garage:                      | 0                          |