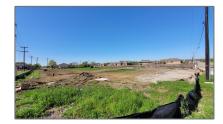

### Basic Details

| Property Type: | Improved Land |
|----------------|---------------|
| Listing Type:  | For sale      |
| MLS Number:    | 20551209      |
| Price:         | \$225,000     |
| Acreage:       | 12,746 Acre   |

# Address Map

| Country:       | USA             |  |
|----------------|-----------------|--|
| State:         | TX              |  |
| County:        | Collin          |  |
| City:          | Wylie           |  |
| Subdivision:   | Allen Addition  |  |
| Zipcode:       | 75098           |  |
| Street:        | W A Allen       |  |
| Street Number: | 0               |  |
| Floor Number:  | 0               |  |
| Longitude:     | W97° 28' 48.5'' |  |
| Latitude:      | N33° 0' 51.6"   |  |