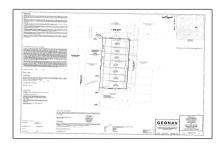

# Address Map

| Country:       | USA             |  |
|----------------|-----------------|--|
| State:         | TX              |  |
| County:        | Collin          |  |
| City:          | Wylie           |  |
| Subdivision:   | Allen Addition  |  |
| Zipcode:       | 75098           |  |
| Street:        | W A Allen       |  |
| Street Number: | 0               |  |
| Floor Number:  | 0               |  |
| Longitude:     | W97° 28' 48.5'' |  |
| Latitude:      | N33° 0' 51.6"   |  |

| Junior High<br>School Name:  | Burnett                    |  |
|------------------------------|----------------------------|--|
| List Agent Full<br>Name:     | Darrin Williams            |  |
| List Office<br>Name:         | Allen Properties<br>Online |  |
| √ Lot Features:              | Subdivision, Level         |  |
| Matrix Modified<br>DT:       |                            |  |
| Parcel Number:               | 2892114                    |  |
| School District:             | Wylie isd                  |  |
| Property Type:               | Land                       |  |
| Status:                      | Active                     |  |
| SQFT Gross:                  | 0 Sqft                     |  |
| SQFT Lot:                    | 12,746 Sqft                |  |
| Street Dir Suffix:           | N                          |  |
| Street Suffix:               | Boulevard                  |  |
| Zoning:                      | Residential                |  |
| Number Of<br>Parking Spaces: | 0                          |  |
| Fireplace:                   | 0                          |  |
| Garage:                      | 0                          |  |