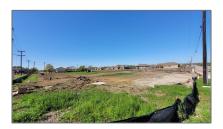

### Basic Details

| Property Type: | Improved Land |
|----------------|---------------|
| Listing Type:  | For sale      |
| MLS Number:    | 20551209      |
| Price:         | \$225,000     |
| Acreage:       | 12,746 Acre   |

# Address Map

| Country:       | USA             |  |
|----------------|-----------------|--|
| State:         | TX              |  |
| County:        | Collin          |  |
| City:          | Wylie           |  |
| Subdivision:   | Allen Addition  |  |
| Zipcode:       | 75098           |  |
| Street:        | W A Allen       |  |
| Street Number: | 0               |  |
| Floor Number:  | 0               |  |
| Longitude:     | W97° 28' 48.5'' |  |
| Latitude:      | N33° 0' 51.6"   |  |