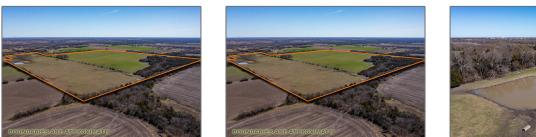

# Ranch For sale

- 10699 Fm 1377, Blue Ridge, Texas 75424

Ranch

For sale

20549954

\$10,016,760

166.95 Acre

#### Additional Info

| ✓ Utilities:                 | Co-op water, Individual<br>water meter, No city<br>services, Outside city<br>limits, Co-op Electric,<br>Electricity Available |
|------------------------------|-------------------------------------------------------------------------------------------------------------------------------|
| Association Fee:             | \$0                                                                                                                           |
| Elementary<br>School Name:   | Blueridge                                                                                                                     |
| High School<br>Name:         | Blueridge                                                                                                                     |
| Intermediate<br>School Name: | Blueridge                                                                                                                     |
| List Agent Full<br>Name:     | Glenda Milton                                                                                                                 |
| List Office<br>Name:         | Blue Ridge Real<br>Estate, Inc.                                                                                               |
| √ Lot Features:              | Acreage, Pasture, Tank/<br>pond, Many Trees,<br>Agricultural                                                                  |