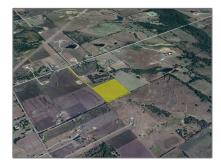

## Address Map

| Property Type: | Unimproved Land |
|----------------|-----------------|
| Listing Type:  | For sale        |
| MLS Number:    | 20549842        |
| Price:         | \$299,999       |
| Acreage:       | 11.38 Acre      |