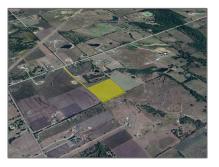

## Address Map

| Property Type: | Unimproved Land |
|----------------|-----------------|
| Listing Type:  | For sale        |
| MLS Number:    | 20549842        |
| Price:         | \$299,999       |
| Acreage:       | 11.38 Acre      |