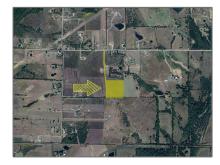

## Address Map

| Property Type: | Unimproved Land |
|----------------|-----------------|
| Listing Type:  | For sale        |
| MLS Number:    | 20549842        |
| Price:         | \$299,999       |
| Acreage:       | 11.38 Acre      |