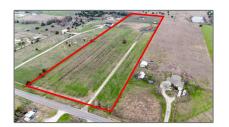

### **Basic Details**

Property Type: **Unimproved Land** Listing Type: For sale MLS Number: 20548586 Price: \$879,900 Acreage: 11.24 Acre

### Address Map

| Country:       | USA             |  |
|----------------|-----------------|--|
| State:         | TX              |  |
| County:        | Collin          |  |
| City:          | Royse City      |  |
| Subdivision:   | TBD             |  |
| Zipcode:       | 75189           |  |
| Street:        | County Road 800 |  |
| Street Number: | 9895            |  |
| Postal Code:   | 7174            |  |
| Floor Number:  | 0               |  |
| Longitude:     | W97° 37' 17.2'' |  |
| Latitude:      | N33° 0' 54.1''  |  |