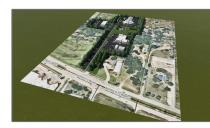

# **Business For sale**

6,288 Sqft - 870 Preston, Celina, Texas 75009









#### Basic **Details**

| Property Type: | Business    |
|----------------|-------------|
| Listing Type:  | For sale    |
| MLS Number:    | 20543764    |
| Price:         | \$7,000,000 |
| Square foot:   | 6,288 Sqft  |
| Year Built:    | 1990        |
| Acreage:       | 10.25 Acre  |

#### Features

| $\checkmark$ | Heating System: | Central                                   |
|--------------|-----------------|-------------------------------------------|
|              | Security:       | Burglar, Fire Alarm,<br>Smoke Detector(s) |

## Address Map

| Country:       | USA             |  |
|----------------|-----------------|--|
| State:         | ТХ              |  |
| County:        | Collin          |  |
| City:          | Celina          |  |
| Subdivision:   | none            |