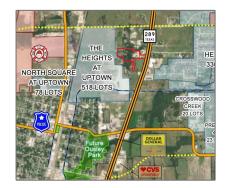

## Address Map

| Country:       | USA             |  |
|----------------|-----------------|--|
| State:         | ТХ              |  |
| County:        | Collin          |  |
| City:          | Celina          |  |
| Subdivision:   | none            |  |
| Zipcode:       | 75009           |  |
| Street:        | Preston         |  |
| Street Number: | 870             |  |
| Postal Code:   | 3873            |  |
| Floor Number:  | 0               |  |
| Longitude:     | W97° 13' 33.8'' |  |