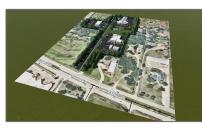

# **Business For sale**

6,288 Sqft - 870 Preston, Celina, Texas 75009









#### Basic **Details**

| Property Type: | Business    |
|----------------|-------------|
| Listing Type:  | For sale    |
| MLS Number:    | 20543764    |
| Price:         | \$7,000,000 |
| Square foot:   | 6,288 Sqft  |
| Year Built:    | 1990        |
| Acreage:       | 10.25 Acre  |

#### Features

| $\checkmark$ | Heating System: | Central                                   |
|--------------|-----------------|-------------------------------------------|
|              | Security:       | Burglar, Fire Alarm,<br>Smoke Detector(s) |

## Address Map

| Country:       | USA             |  |
|----------------|-----------------|--|
| State:         | ТХ              |  |
| County:        | Collin          |  |
| City:          | Celina          |  |
| Subdivision:   | none            |