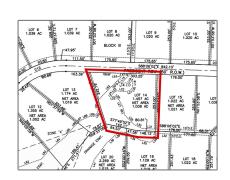

## Address Map

| Country:       | USA             |  |
|----------------|-----------------|--|
| State:         | TX              |  |
| County:        | Collin          |  |
| City:          | Anna            |  |
| Subdivision:   | Capitol Hill    |  |
| Zipcode:       | 75409           |  |
| Street:        | President       |  |
| Street Number: | 3011            |  |
| Floor Number:  | 0               |  |
| Longitude:     | W91° 18' 18.2'' |  |
| Latitude:      | N38° 43' 47.5'' |  |

| List Office<br>Name:         | Cope Realty, LLC       |
|------------------------------|------------------------|
| √ Lot Features:              | Acreage, Cleared       |
| Matrix Modified DT:          |                        |
| Parcel Number:               | R-13007-00A-0140-<br>1 |
| School District:             | Van Alstyne Isd        |
| Property Type:               | Land                   |
| Status:                      | Active                 |
| SQFT Gross:                  | 0 Sqft                 |
| SQFT Lot:                    | 63,466.92 Sqft         |
| Street Suffix:               | Row                    |
| Zoning:                      | Residential            |
| Number Of<br>Parking Spaces: | 0                      |
| Fireplace:                   | 0                      |
| Garage:                      | 0                      |