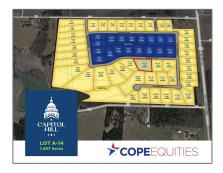

# Unimproved Land For sale

- 3011 President, Anna, Texas 75409

## Address Map

| Country:       | USA             |  |
|----------------|-----------------|--|
| State:         | TX              |  |
| County:        | Collin          |  |
| City:          | Anna            |  |
| Subdivision:   | Capitol Hill    |  |
| Zipcode:       | 75409           |  |
| Street:        | President       |  |
| Street Number: | 3011            |  |
| Floor Number:  | 0               |  |
| Longitude:     | W91° 18' 18.2'' |  |
| Latitude:      | N38° 43' 47.5'' |  |

| List Office<br>Name:         | Cope Realty, LLC       |
|------------------------------|------------------------|
| √ Lot Features:              | Acreage, Cleared       |
| Matrix Modified DT:          |                        |
| Parcel Number:               | R-13007-00A-0140-<br>1 |
| School District:             | Van Alstyne Isd        |
| Property Type:               | Land                   |
| Status:                      | Active                 |
| SQFT Gross:                  | 0 Sqft                 |
| SQFT Lot:                    | 63,466.92 Sqft         |
| Street Suffix:               | Row                    |
| Zoning:                      | Residential            |
| Number Of<br>Parking Spaces: | 0                      |
| Fireplace:                   | 0                      |
| Garage:                      | 0                      |